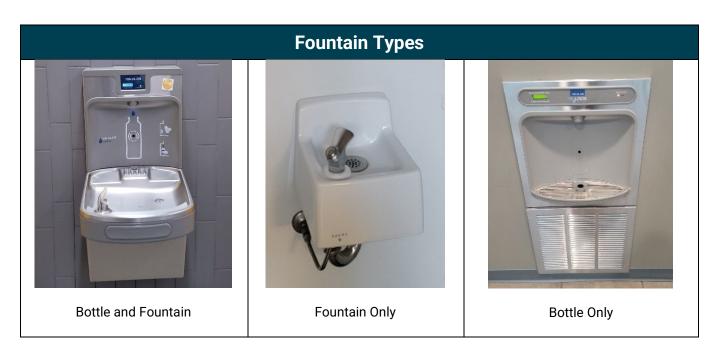

| TRU Water Fountain Locations     |                                                                                                                                                                                                                            |                                                                                                                                                 |
|----------------------------------|----------------------------------------------------------------------------------------------------------------------------------------------------------------------------------------------------------------------------|-------------------------------------------------------------------------------------------------------------------------------------------------|
| Building                         | Water Fountain Location(s)                                                                                                                                                                                                 | Fountain Type                                                                                                                                   |
| Arts & Education                 | <ul> <li>1st Floor by AE 102B</li> <li>1st Floor by AE 106</li> <li>2nd Floor by AE 201</li> <li>2nd Floor by AE 266</li> <li>3rd Floor by AE 366</li> <li>3rd Floor by AE 301</li> </ul>                                  | Bottle & Fountain<br>Bottle & Fountain<br>Bottle & Fountain<br>Bottle & Fountain<br>Bottle & Fountain<br>Bottle & Fountain                      |
| Campus Activity Centre           | <ul> <li>1<sup>st</sup> Floor by Common Grounds</li> <li>2<sup>nd</sup> Floor by Elevator</li> </ul>                                                                                                                       | Bottle & Fountain Bottle & Fountain                                                                                                             |
| Clock Tower                      | <ul> <li>2<sup>nd</sup> Floor by Elevator</li> </ul>                                                                                                                                                                       | Bottle & Fountain                                                                                                                               |
| Culinary Arts                    | 1 <sup>st</sup> Floor by Washrooms                                                                                                                                                                                         | Fountain Only                                                                                                                                   |
| Gymnasium                        | <ul> <li>1<sup>st</sup> Floor by G 304</li> <li>B1 Across from Elevator</li> <li>B2 Across from Elevator</li> </ul>                                                                                                        | Fountain Only<br>Bottle & Fountain<br>Bottle & Fountain                                                                                         |
| House of Learning                | <ul> <li>1st Floor by Washrooms</li> <li>1st Floor by Washrooms</li> <li>2nd Floor by Washrooms</li> <li>3rd Floor by Washrooms</li> <li>3rd Floor by Washrooms</li> <li>4th Floor by Washrooms</li> </ul>                 | Bottle Only Fountain Only Fountain Only Bottle & Fountain Fountain Only Fountain Only                                                           |
| Industrial Training & Technology | <ul> <li>1<sup>st</sup> Floor by Washrooms</li> <li>2<sup>nd</sup> Floor by Washrooms</li> <li>3<sup>rd</sup> Floor by Washrooms</li> </ul>                                                                                | Bottle & Fountain<br>Bottle & Fountain<br>Bottle & Fountain                                                                                     |
| International Building           | <ul> <li>1st Floor by Washrooms</li> <li>1st Floor by IB 1007/IB 1008</li> <li>1st Floor by IB 1007/IB 1008</li> <li>1st Floor by Subway</li> <li>3rd Floor by IB 3035</li> </ul>                                          | Bottle & Fountain Fountain Only Bottle Only Fountain Only Bottle & Fountain                                                                     |
| Nursing                          | <ul> <li>1st Floor by NPH 9122</li> <li>2nd Floor by NPH 222</li> <li>3rd Floor by NPH 322</li> </ul>                                                                                                                      | Bottle & Fountain<br>Bottle & Fountain<br>Bottle & Fountain                                                                                     |
| Olara                            | <ul> <li>1<sup>st</sup> Floor by the Washrooms</li> <li>2<sup>nd</sup> Floor by the Washrooms</li> </ul>                                                                                                                   | Bottle & Fountain<br>Bottle & Fountain                                                                                                          |
| Old Main                         | <ul> <li>1st Floor by OM 1251</li> <li>1st Floor by OM 1494</li> <li>1st Floor by OM 1741</li> <li>2nd Floor by Deli</li> <li>2nd Floor by OM 2510</li> <li>2nd Floor by OM 92443</li> <li>3rd Floor by OM 3732</li> </ul> | Bottle & Fountain<br>Bottle & Fountain<br>Bottle & Fountain<br>Bottle & Fountain<br>Bottle & Fountain<br>Bottle & Fountain<br>Bottle & Fountain |
| Open Learning                    | 3 <sup>rd</sup> Floor by Washrooms                                                                                                                                                                                         | Bottle & Fountain                                                                                                                               |
| Science                          | <ul> <li>2<sup>nd</sup> Floor by S 237</li> <li>3<sup>rd</sup> Floor by S 337</li> </ul>                                                                                                                                   | Bottle & Fountain<br>Bottle & Fountain                                                                                                          |
| Trades & Technology              | 2 <sup>nd</sup> Floor by Washrooms                                                                                                                                                                                         | Bottle & Fountain                                                                                                                               |
| Warehouse                        | <ul> <li>1<sup>st</sup> Floor by Lunchroom</li> <li>1<sup>st</sup> Floor Mechanical Shop</li> </ul>                                                                                                                        | Bottle & Fountain<br>Bottle & Fountain                                                                                                          |