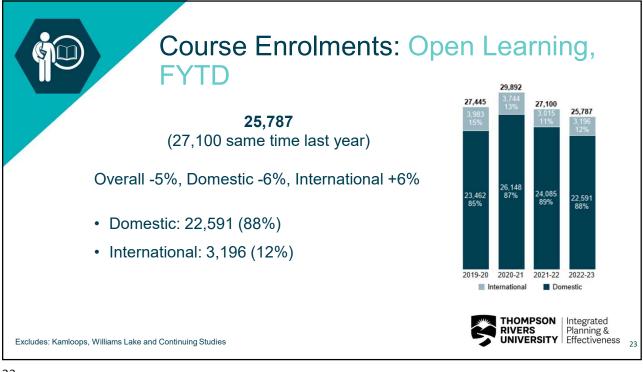

| Calgary, AB         | 102   | 2%                                                   |
| 42% of domestic<br>students are from<br>School District 73 area                                                                                                                         | Vancouver, BC       | 100   | 296                                                  |
| *Student Origins (School District Area)<br>*Represents home address, not high school<br>Includes: Kamloops, Williams Lake, and Trades<br>Excludes: Continuing Studies and Open Learning |                     |       | ON   Integrated<br>Planning &<br>ITY   Effectiveness |

















## **Dual Enrolment Activity** FYTD (April 1 to January 19, 2023)

THOMPSON RIVERS UNIVERSITY Integrated Planning & Effectiveness