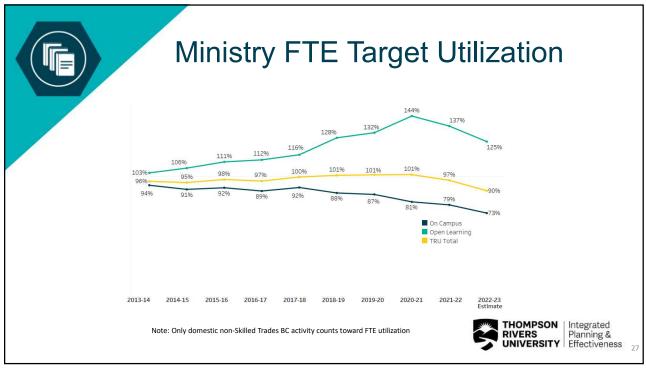

| Calgary, AB         | 102   | 2%                                                   |
| 42% of domestic<br>students are from<br>School District 73 area                                                                                                                         | Vancouver, BC       | 100   | 296                                                  |
| *Student Origins (School District Area)<br>*Represents home address, not high school<br>Includes: Kamloops, Williams Lake, and Trades<br>Excludes: Continuing Studies and Open Learning |                     |       | ON   Integrated<br>Planning &<br>ITY   Effectiveness |

















## **Dual Enrolment Activity** FYTD (April 1 to January 19, 2023)

THOMPSON RIVERS UNIVERSITY Integrated Planning & Effectiveness