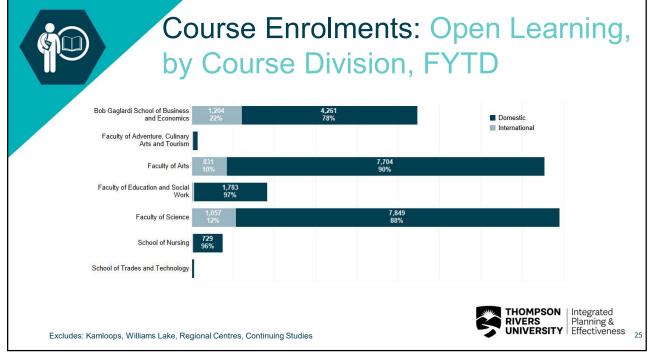

| Calgary, AB         | 102   | 2%                                                   |
| 42% of domestic<br>students are from<br>School District 73 area                                                                                                                         | Vancouver, BC       | 100   | 296                                                  |
| *Student Origins (School District Area)<br>*Represents home address, not high school<br>Includes: Kamloops, Williams Lake, and Trades<br>Excludes: Continuing Studies and Open Learning |                     |       | ON   Integrated<br>Planning &<br>ITY   Effectiveness |

















## **Dual Enrolment Activity** FYTD (April 1 to January 19, 2023)

THOMPSON RIVERS UNIVERSITY Integrated Planning & Effectiveness