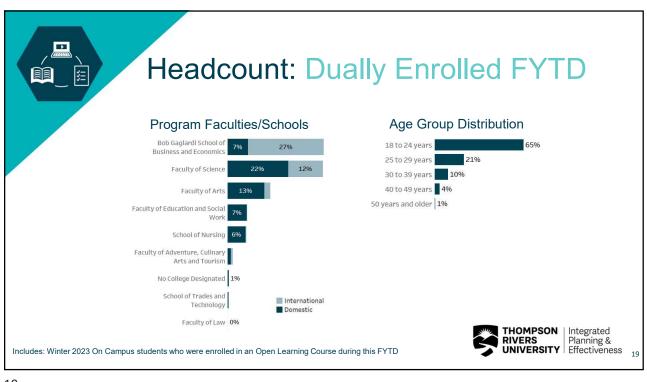

## **Dual Enrolment Activity** FYTD (April 1 to January 19, 2023)

THOMPSON RIVERS UNIVERSITY Integrated Planning & Effectiveness