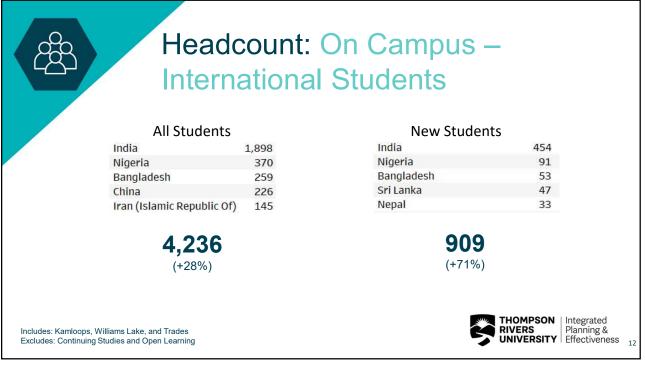

| Headcount: On<br>Student Origins                                                                                                                                                        | Campus              | , Dom | nestic                                               |
|-----------------------------------------------------------------------------------------------------------------------------------------------------------------------------------------|---------------------|-------|------------------------------------------------------|
|                                                                                                                                                                                         | Top 5 source cities |       |                                                      |
| Series Series                                                                                                                                                                           | Kamloops, BC        | 1,995 | 37%                                                  |
|                                                                                                                                                                                         | Williams Lake, BC   | 176   | 4%                                                   |
| han a                                                                                                                                                                                   | Surrey, BC          | 171   | 3%                                                   |
|                                                                                                                                                                                         | Calgary, AB         | 102   | 2%                                                   |
| 42% of domestic<br>students are from<br>School District 73 area                                                                                                                         | Vancouver, BC       | 100   | 296                                                  |
| *Student Origins (School District Area)<br>*Represents home address, not high school<br>Includes: Kamloops, Williams Lake, and Trades<br>Excludes: Continuing Studies and Open Learning |                     |       | ON   Integrated<br>Planning &<br>ITY   Effectiveness |