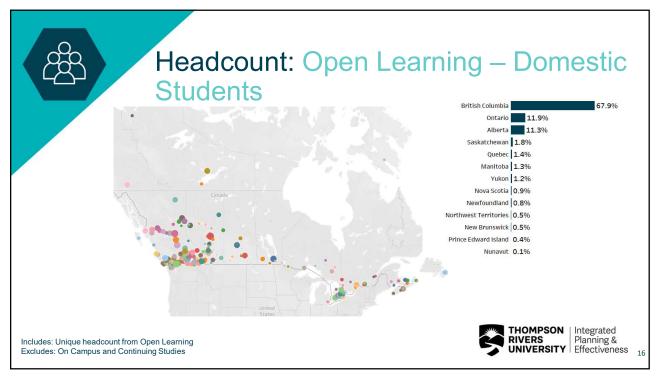

| Headcount: On<br>Student Origins                                                                                                                                                        | Campus              | , Dom | nestic                                               |
|-----------------------------------------------------------------------------------------------------------------------------------------------------------------------------------------|---------------------|-------|------------------------------------------------------|
|                                                                                                                                                                                         | Top 5 source cities |       |                                                      |
| Series Series                                                                                                                                                                           | Kamloops, BC        | 1,995 | 37%                                                  |
|                                                                                                                                                                                         | Williams Lake, BC   | 176   | 4%                                                   |
| han a                                                                                                                                                                                   | Surrey, BC          | 171   | 3%                                                   |
|                                                                                                                                                                                         | Calgary, AB         | 102   | 2%                                                   |
| 42% of domestic<br>students are from<br>School District 73 area                                                                                                                         | Vancouver, BC       | 100   | 296                                                  |
| *Student Origins (School District Area)<br>*Represents home address, not high school<br>Includes: Kamloops, Williams Lake, and Trades<br>Excludes: Continuing Studies and Open Learning |                     |       | ON   Integrated<br>Planning &<br>ITY   Effectiveness |