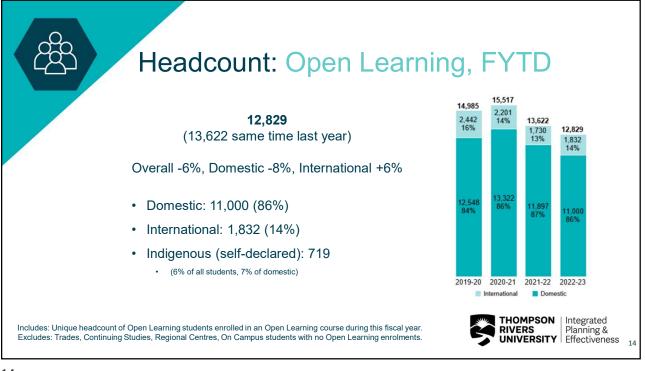

| Calgary, AB         | 102   | 2%                                                   |
| 42% of domestic<br>students are from<br>School District 73 area                                                                                                                         | Vancouver, BC       | 100   | 296                                                  |
| *Student Origins (School District Area)<br>*Represents home address, not high school<br>Includes: Kamloops, Williams Lake, and Trades<br>Excludes: Continuing Studies and Open Learning |                     |       | ON   Integrated<br>Planning &<br>ITY   Effectiveness |

















## **Dual Enrolment Activity** FYTD (April 1 to January 19, 2023)

THOMPSON RIVERS UNIVERSITY Integrated Planning & Effectiveness