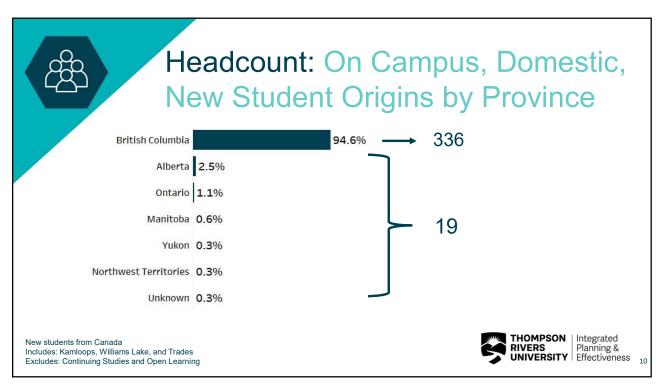

| Headcount: On<br>Student Origins                                                                                                                                                        | Campus              | , Dom | nestic                                               |
|-----------------------------------------------------------------------------------------------------------------------------------------------------------------------------------------|---------------------|-------|------------------------------------------------------|
|                                                                                                                                                                                         | Top 5 source cities |       |                                                      |
| Series Series                                                                                                                                                                           | Kamloops, BC        | 1,995 | 37%                                                  |
|                                                                                                                                                                                         | Williams Lake, BC   | 176   | 4%                                                   |
| han a                                                                                                                                                                                   | Surrey, BC          | 171   | 3%                                                   |
|                                                                                                                                                                                         | Calgary, AB         | 102   | 2%                                                   |
| 42% of domestic<br>students are from<br>School District 73 area                                                                                                                         | Vancouver, BC       | 100   | 296                                                  |
| *Student Origins (School District Area)<br>*Represents home address, not high school<br>Includes: Kamloops, Williams Lake, and Trades<br>Excludes: Continuing Studies and Open Learning |                     |       | ON   Integrated<br>Planning &<br>ITY   Effectiveness |