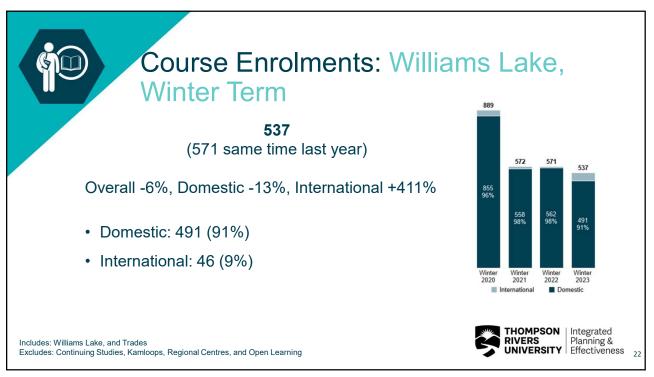

| Calgary, AB         | 102   | 2%                                                   |
| 42% of domestic<br>students are from<br>School District 73 area                                                                                                                         | Vancouver, BC       | 100   | 296                                                  |
| *Student Origins (School District Area)<br>*Represents home address, not high school<br>Includes: Kamloops, Williams Lake, and Trades<br>Excludes: Continuing Studies and Open Learning |                     |       | ON   Integrated<br>Planning &<br>ITY   Effectiveness |

















## **Dual Enrolment Activity** FYTD (April 1 to January 19, 2023)

THOMPSON RIVERS UNIVERSITY Integrated Planning & Effectiveness