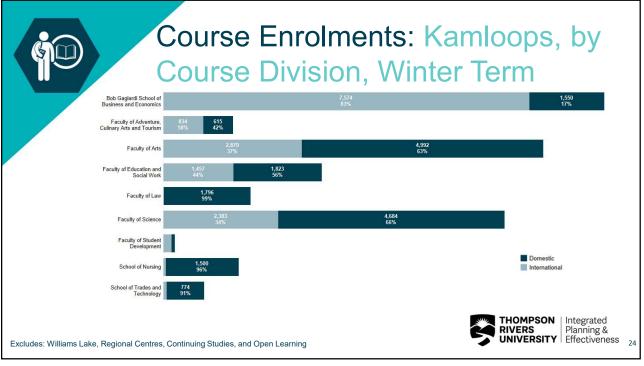

| Calgary, AB         | 102   | 2%                                                   |
| 42% of domestic<br>students are from<br>School District 73 area                                                                                                                         | Vancouver, BC       | 100   | 296                                                  |
| *Student Origins (School District Area)<br>*Represents home address, not high school<br>Includes: Kamloops, Williams Lake, and Trades<br>Excludes: Continuing Studies and Open Learning |                     |       | ON   Integrated<br>Planning &<br>ITY   Effectiveness |

















## **Dual Enrolment Activity** FYTD (April 1 to January 19, 2023)

THOMPSON RIVERS UNIVERSITY Integrated Planning & Effectiveness