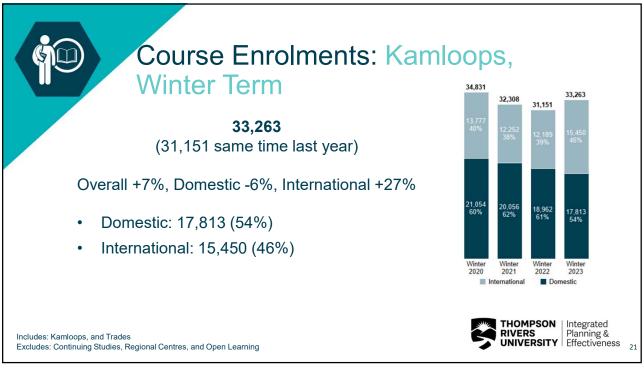

| Calgary, AB         | 102   | 2%                                                   |
| 42% of domestic<br>students are from<br>School District 73 area                                                                                                                         | Vancouver, BC       | 100   | 296                                                  |
| *Student Origins (School District Area)<br>*Represents home address, not high school<br>Includes: Kamloops, Williams Lake, and Trades<br>Excludes: Continuing Studies and Open Learning |                     |       | ON   Integrated<br>Planning &<br>ITY   Effectiveness |

















## **Dual Enrolment Activity** FYTD (April 1 to January 19, 2023)

THOMPSON RIVERS UNIVERSITY Integrated Planning & Effectiveness