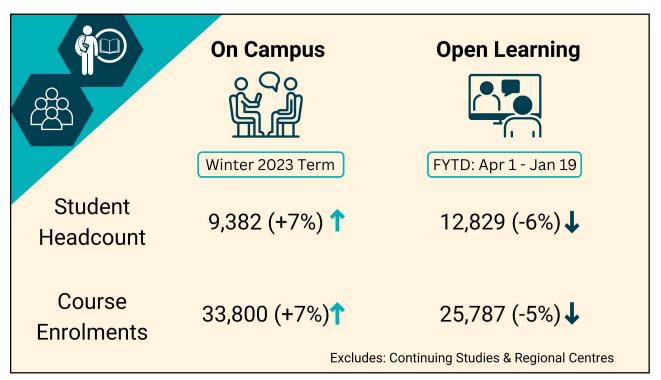

| Headcount: On<br>Student Origins                                                                                                                                                        | Campus              | , Dom | nestic                                               |
|-----------------------------------------------------------------------------------------------------------------------------------------------------------------------------------------|---------------------|-------|------------------------------------------------------|
|                                                                                                                                                                                         | Top 5 source cities |       |