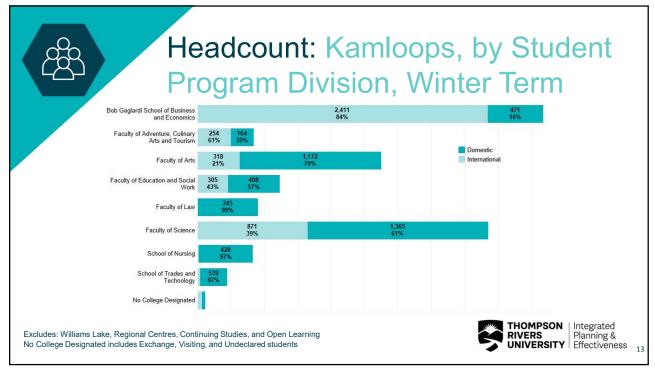

| Calgary, AB         | 102   | 2%                                                   |
| 42% of domestic<br>students are from<br>School District 73 area                                                                                                                         | Vancouver, BC       | 100   | 296                                                  |
| *Student Origins (School District Area)<br>*Represents home address, not high school<br>Includes: Kamloops, Williams Lake, and Trades<br>Excludes: Continuing Studies and Open Learning |                     |       | ON   Integrated<br>Planning &<br>ITY   Effectiveness |

















## **Dual Enrolment Activity** FYTD (April 1 to January 19, 2023)

THOMPSON RIVERS UNIVERSITY Integrated Planning & Effectiveness