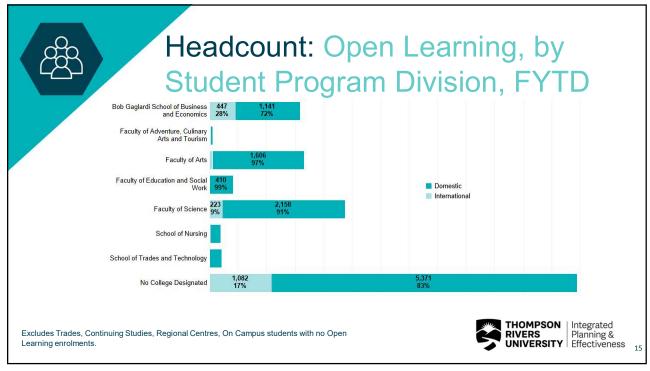

| Calgary, AB         | 102   | 2%                                                   |
| 42% of domestic<br>students are from<br>School District 73 area                                                                                                                         | Vancouver, BC       | 100   | 296                                                  |
| *Student Origins (School District Area)<br>*Represents home address, not high school<br>Includes: Kamloops, Williams Lake, and Trades<br>Excludes: Continuing Studies and Open Learning |                     |       | ON   Integrated<br>Planning &<br>ITY   Effectiveness |

















## **Dual Enrolment Activity** FYTD (April 1 to January 19, 2023)

THOMPSON RIVERS UNIVERSITY Integrated Planning & Effectiveness