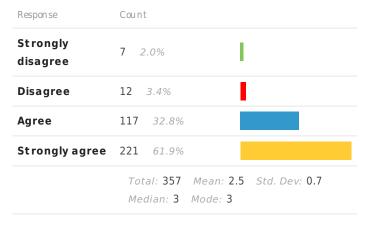

## **Part A. General Questions** Administered to all courses

Strongly Disagree = 0 Disagree = 1 Strongly Agree = 3 Agree = 2

- for me.
- A1. The course was a valuable learning experience A2. The course challenged me to do my best work.