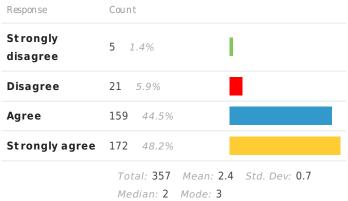

- A3. I think the course content reflected the learning outcomes, as stated in the course outline.
- A4. The course experience increased my appreciation for the subject matter.

| Response             | Count                                                                                   |
|----------------------|-----------------------------------------------------------------------------------------|
| Strongly<br>disagree | 7 2.0%                                                                                  |
| Disagree             | 19 5.3%                                                                                 |
| Agree                | 162 45.4%                                                                               |
| Strongly agree       | 169 47.3%                                                                               |
|                      | Total: <b>357</b> Mean: <b>2.4</b> Std. Dev: <b>0.7</b> Median: <b>2</b> Mode: <b>3</b> |