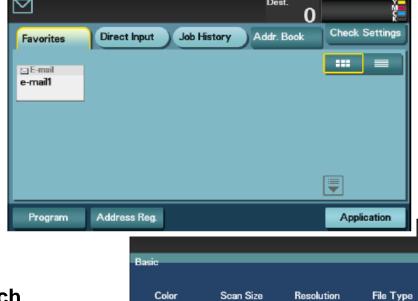

#### **EMAILING**

- Select the Scan to Email button from the main Menu
- Select Application to program the features you wish to change/use
- To search the TRU directory for your email address, tap
   Addr. Book, then LDAP
- Tap Address Search LDAP
- Type in a keyword (name) then tap Search
- Select your name from the search results
- OR if programmed: Select your name from Favorites or Addr. Book
- Press Start