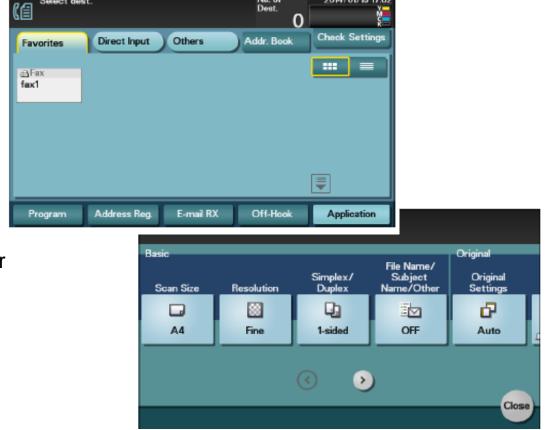

### **FAXING**

- Select the Fax button on the main Menu
- Select Application to program the features you wish to change/use
- Select a fax location from the Favorite screen or from the Address Book
- OR: Select **Direct Input**, then **Fax** and manually type in the fax number
- Press Start