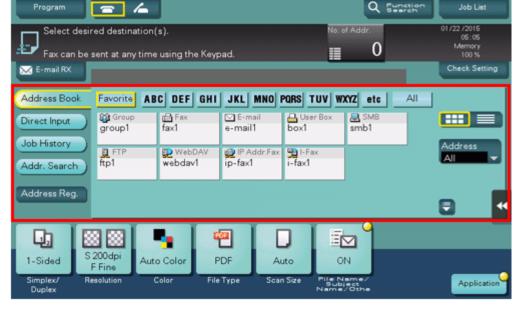

## **EMAILING**

- Select the Fax/Scan button on the control panel (or from the main Menu)
- Select the features you wish to use
- Select Application to program additional features
- To search the TRU directory for your email address, tap Addr. Search, then Search
- Type in a keyword (name) then tap
  Search
- Select your name from the search results
- OR if programmed: Select your name from the Favorites or Addr. Book
- Press Start

## **FAXING**

- Select the Fax/Scan button on the control panel (or from the main Menu)
- Select the features you wish to change/use
- Select Application to program additional features
- Select a fax location from the Favorite screen or from the Address Book
- OR: Select **Direct Input**, then **Fax** and manually type in the fax number
- Press Start