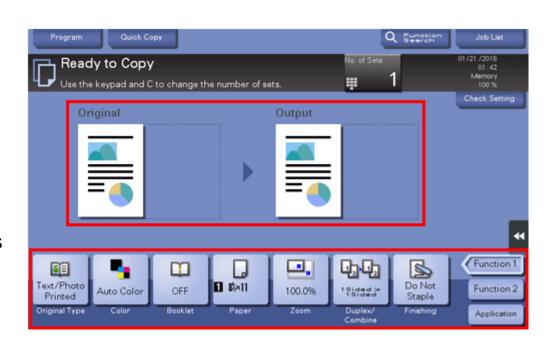

## **COPYING**

- Select the Copy button on the control panel (or from the main Menu)
- Select the features you wish to change/use
- Select Function 2 or Application to program additional features
- Select the 10Keypad button (or press on No. of Sets on screen) for quantity
- Press Start