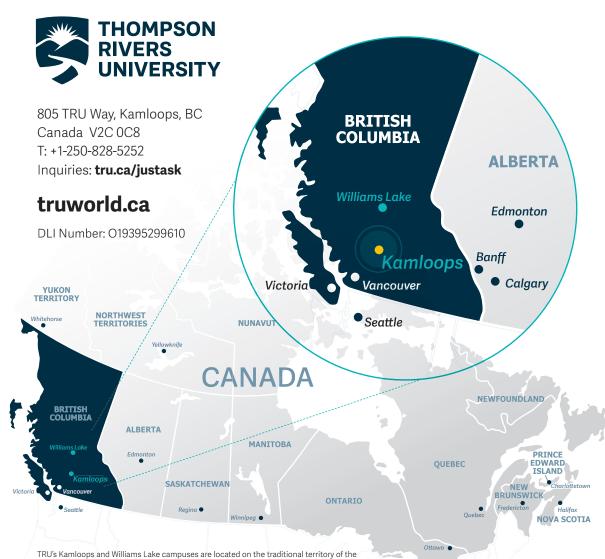

## tru.ca/connect

► FOLLOW US ON SOCIAL MEDIA

truworld

truworld

mytruworld

Secwépemc peoples, in British Columbia's southern interior. In Kamloops (from the Secwépemc word for meeting of the waters), the main campus overlooks the junction of the North Thompson

and South Thompson rivers, from which the university gets its name.

tru.ca/videos

#mytru