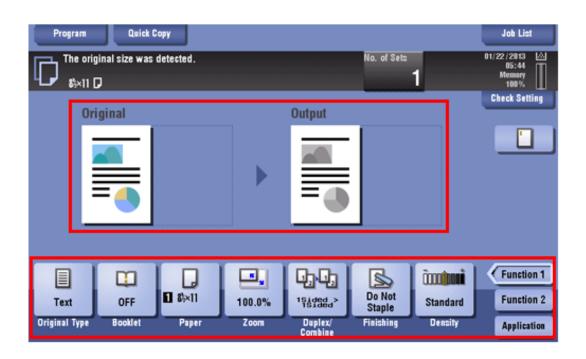

## COPYING

- Select the Copy button on the control panel (or from the main Menu)
- Select the features you wish to change/use
- Select Function 2 or Application to program additional features
- Select the **10Keypad** button (or press on **No. of Sets** on screen) for quantity
- Press Start