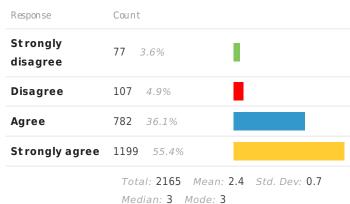

A3. I think the course content reflected the learning outcomes, as stated in the course outline.

A4. The course experience increased my appreciation for the subject matter.

| Response             | Count                                                 |
|----------------------|-------------------------------------------------------|
| Strongly<br>disagree | 61 2.8%                                               |
| Disagree             | 62 2.9%                                               |
| Agree                | 823 38.0%                                             |
| Strongly agree       | 1221 56.3%                                            |
|                      | Total: 2167 Mean: 2.5 Std. Dev: 0.7 Median: 3 Mode: 3 |