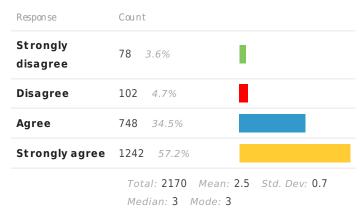

## Administered to all courses

Strongly Disagree = 0Disagree = 1Agree = 2Strongly Agree = 3

- for me.
- A1. The course was a valuable learning experience A2. The course challenged me to do my best work.