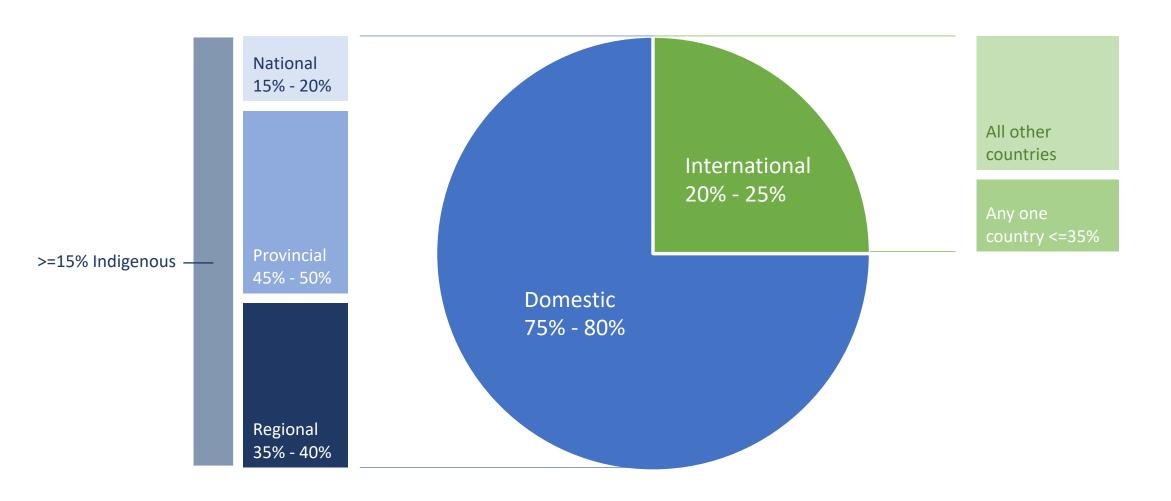

## **Long-term vision of enrolment**

Inclusive of all levels, locations, and modes of delivery

## **SEM** goals and objectives

| domestic student enrolment  85% regional market share of high school grads who transition directly to postsecondary 35% - 40% enrolling from the Thompson Rivers region 45% - 50% enrolling from other BC regions 15% - 20% enrolling from rest of Canada  Meet 100% of BC government enrolment targets for campus-based enrolment  15% of Kamloops domestic fall intake self-identify as par with non-indigenous students  15% of Walliams Lake domestic fall intake self-identify as Indigenous 16 (and #3: Ensure sustainable international student enrolment growth  1000-level courses  1000-level courses, on par with non-indigenous students  6-year credential completion rate of 60% or greater in open programs in par with non-indigenous students  1000-level courses, on par with non-indigenous students  1000-level courses, on par with non-indigenous students  6-year credential completion rate of 60% or greater in open programs  1000-level courses, on par with non-indigenous students  1000-level courses, on par with non-indigenous students  6-year credential completion rate of 60% or greater in open programs  1000-level courses, on par with non-indigenous students  1000-level courses, on par with non-indigenous students  6-year credential completion rate of 60% or greater in open programs  1000-level courses, on par with non-indigenous students  1000-level courses  |                                              | Recruitment Objectives                                                                                                                                                                                                                                                                                                                                                                                                                                                                                                                                                                                                                                                                                                                                                                                                                                                                                                                                                                                                                                                                                                                                                                                                                                                                                                                                                                                                                                                                                                                                                                                                                                                                                                                                                                                                                                                                                                                                                                                                                                                                                                         | Retention Objectives                              | Student Success Objectives                                                                                                        |
|--------------------------------------------------------------------------------------------------------------------------------------------------------------------------------------------------------------------------------------------------------------------------------------------------------------------------------------------------------------------------------------------------------------------------------------------------------------------------------------------------------------------------------------------------------------------------------------------------------------------------------------------------------------------------------------------------------------------------------------------------------------------------------------------------------------------------------------------------------------------------------------------------------------------------------------------------------------------------------------------------------------------------------------------------------------------------------------------------------------------------------------------------------------------------------------------------------------------------------------------------------------------------------------------------------------------------------------------------------------------------------------------------------------------------------------------------------------------------------------------------------------------------------------------------------------------------------------------------------------------------------------------------------------------------------------------------------------------------------------------------------------------------------------------------------------------------------------------------------------------------------------------------------------------------------------------------------------------------------------------------------------------------------------------------------------------------------------------------------------------------------|----------------------------------------------|--------------------------------------------------------------------------------------------------------------------------------------------------------------------------------------------------------------------------------------------------------------------------------------------------------------------------------------------------------------------------------------------------------------------------------------------------------------------------------------------------------------------------------------------------------------------------------------------------------------------------------------------------------------------------------------------------------------------------------------------------------------------------------------------------------------------------------------------------------------------------------------------------------------------------------------------------------------------------------------------------------------------------------------------------------------------------------------------------------------------------------------------------------------------------------------------------------------------------------------------------------------------------------------------------------------------------------------------------------------------------------------------------------------------------------------------------------------------------------------------------------------------------------------------------------------------------------------------------------------------------------------------------------------------------------------------------------------------------------------------------------------------------------------------------------------------------------------------------------------------------------------------------------------------------------------------------------------------------------------------------------------------------------------------------------------------------------------------------------------------------------|---------------------------------------------------|-----------------------------------------------------------------------------------------------------------------------------------|
| enrolment  85% regional market share of high school grads who transition directly to postsecondary  35% - 40% enrolling from the Thompson Rivers region  45% - 50% enrolling from the Thompson Rivers region  45% - 50% enrolling from the Thompson Rivers region  45% - 50% enrolling from the Thompson Rivers region  45% - 20% enrolling from the Thompson Rivers region  45% - 50% enrolling from the Thompson Rivers region  45% - 50% enrolling from the Thompson Rivers region  45% - 50% enrolling from the Thompson Rivers region  45% - 50% enrolling from the Thompson Rivers region  45% - 50% enrolling from the Thompson Rivers region  45% - 50% enrolling from the Thompson Rivers region  45% - 50% enrolling from the Thompson Rivers region  45% - 50% enrolling from the Thompson Rivers region  45% - 50% enrolling from the Thompson Rivers region  45% - 50% enrolling from the Thompson Rivers region  45% - 50% enrolling from the Thompson Rivers region  45% - 50% enrolling from the Thompson Rivers region  45% - 50% enrolling from the Thompson Rivers region  45% - 50% enrolling from the Thompson Rivers region  45% - 50% enrolling from the Thompson Rivers region  45% - 50% enrolling from the Thompson Rivers region  45% - 50% enrolling from the Thompson Rivers region  45% - 50% enrolling from the Thompson Rivers region  45% - 50% enrolling from the Thompson Rivers region  45% - 50% enrolling from the Thompson Rivers region  45% - 50% enrolling from the Thompson Rivers region  45% - 50% enrolling from the Thompson Rivers region  45% - 50% enrolling from the Thompson Rivers region  45% - 50% enrolling from the Thompson Rivers region  45% - 50% enrolling from the Thompson Rivers region  45% - 50% enrolling from the Thompson Rivers region  45% - 50% enrolling from the Thompson Rivers region  500 - 40% enrolling from the Thompson Retenting the Heaton rate of 60% or greater in open programs, on par with non-Indigenous students  4,000 campus-based international student headcount in fall and winter terms  4,000 campus-based international stu | domestic student                             | Regional participation rate on par with provincial average                                                                                                                                                                                                                                                                                                                                                                                                                                                                                                                                                                                                                                                                                                                                                                                                                                                                                                                                                                                                                                                                                                                                                                                                                                                                                                                                                                                                                                                                                                                                                                                                                                                                                                                                                                                                                                                                                                                                                                                                                                                                     |                                                   | Successful course completion rate of 80% or greater in                                                                            |
| 45% - 50% enrolling from other BC regions 15% - 20% enrolling from rest of Canada  Meet 100% of BC government enrolment targets for campus-based enrolment  Goal #2: Improve educational outcomes for Indigenous students  15% of Kamloops domestic fall intake self-identify as Indigenous 25% of Williams Lake domestic fall intake self-identify as Indigenous 25% of Williams Lake domestic fall intake self-identify as Indigenous 32% of Williams Lake domestic fall intake self-identify as Indigenous 4,000 campus-based international student headcount in fall and winter terms 32% of total institutional enrolment is International  Goal #4: Increase the number of students served by the Williams Lake campus and lake campus a |                                              |                                                                                                                                                                                                                                                                                                                                                                                                                                                                                                                                                                                                                                                                                                                                                                                                                                                                                                                                                                                                                                                                                                                                                                                                                                                                                                                                                                                                                                                                                                                                                                                                                                                                                                                                                                                                                                                                                                                                                                                                                                                                                                                                |                                                   | 1000-level courses                                                                                                                |
| 15% - 20% enrolling from rest of Canada   Meet 100% of BC government enrolment targets for campus-based enrolment                                                                                                                                                                                                                                                                                                                                                                                                                                                                                                                                                                                                                                                                                                                                                                                                                                                                                                                                                                                                                                                                                                                                                                                                                                                                                                                                                                                                                                                                                                                                                                                                                                                                                                                                                                                                                                                                                                                                                                                                              |                                              | 35% - 40% enrolling from the Thompson Rivers region                                                                                                                                                                                                                                                                                                                                                                                                                                                                                                                                                                                                                                                                                                                                                                                                                                                                                                                                                                                                                                                                                                                                                                                                                                                                                                                                                                                                                                                                                                                                                                                                                                                                                                                                                                                                                                                                                                                                                                                                                                                                            |                                                   |                                                                                                                                   |
| Meet 100% of BC government enrolment targets for campus-based enrolment  Goal #2: Improve educational outcomes for Indigenous students  15% of Kamloops domestic fall intake self-identify as Indigenous  25% of Williams Lake domestic fall intake self-identify as Indigenous  Goal #3: Ensure sustainable international student enrolment growth  Up to 40% of enrolment in any one faculty  Goal #4: Increase the number of students served by the Williams Lake campus and Lake campus an |                                              | 45% - 50% enrolling from other BC regions                                                                                                                                                                                                                                                                                                                                                                                                                                                                                                                                                                                                                                                                                                                                                                                                                                                                                                                                                                                                                                                                                                                                                                                                                                                                                                                                                                                                                                                                                                                                                                                                                                                                                                                                                                                                                                                                                                                                                                                                                                                                                      |                                                   |                                                                                                                                   |
| Goal #2: Improve educational outcomes for Indigenous students  Goal #3: Ensure sustainable international student enrolment growth  Goal #4: Increase the number of students served by the Williams Lake campus and  Goal #4: Increase the number of students served by the Williams Lake campus and  15% of Kamloops domestic fall intake self-identify as Indigenous  Retention rate of 60% or greater in open programs, on par with non-Indigenous students  Retention rate of 60% or greater in open programs, on par with non-Indigenous students  Successful course completion rate of 60% or greater in open programs, on par with non-Indigenous students  Retention rate of 60% or greater in open programs, on par with non-Indigenous students  Successful course completion rate of 60% or greater in open programs, on par with non-Indigenous students  Successful course completion rate of 60% or greater in open programs, on par with non-Indigenous students  Successful course completion rate of 60% or greater in open programs, on par with non-Indigenous students  Successful course completion rate of 60% or greater in open programs, on par with non-Indigenous students  Successful course completion rate of 60% or greater in open programs, on par with non-Indigenous students  Successful course completion rate of 60% or greater in open programs, on par with non-Indigenous students  Successful course completion rate of 60% or greater in open programs, on par with non-Indigenous students  Successful course completion rate of 60% or greater in open programs, on par with non-Indigenous students  Successful course completion rate of 60% or greater in open programs, on par with non-Indigenous students  Successful course completion rate of 60% or greater in open programs, on par with non-Indigenous students  Successful course completion rate of 60% or greater in open programs, on par with non-Indigenous students  Successful course completion rate of 60% or greater in open programs, on par with non-Indigenous students  Successful course completion rat |                                              | 15% - 20% enrolling from rest of Canada                                                                                                                                                                                                                                                                                                                                                                                                                                                                                                                                                                                                                                                                                                                                                                                                                                                                                                                                                                                                                                                                                                                                                                                                                                                                                                                                                                                                                                                                                                                                                                                                                                                                                                                                                                                                                                                                                                                                                                                                                                                                                        |                                                   |                                                                                                                                   |
| educational outcomes for Indigenous students    Indigenous   25% of Williams Lake domestic fall intake self-identify as Indigenous                                                                                                                                                                                                                                                                                                                                                                                                                                                                                                                                                                                                                                                                                                                                                                                                                                                                                                                                                                                                                                                                                                                                                                                                                                                                                                                                                                                                                                                                                                                                                                                                                                                                                                                                                                                                                                                                                                                                                                                             |                                              | Meet 100% of BC government enrolmen                                                                                                                                                                                                                                                                                                                                                                                                                                                                                                                                                                                                                                                                                                                                                                                                                                                                                                                                                                                                                                                                                                                                                                                                                                                                                                                                                                                                                                                                                                                                                                                                                                                                                                                                                                                                                                                                                                                                                                                                                                                                                            | nt targets for campus-based enrolment             |                                                                                                                                   |
| Students    25% of Williams Lake domestic fall intake self-identity as Indigenous   1000   1000   1000   1000   1000   1000   1000   1000   1000   1000   1000   1000   1000   1000   1000   1000   1000   1000   1000   1000   1000   1000   1000   1000   1000   1000   1000   1000   1000   1000   1000   1000   1000   1000   1000   1000   1000   1000   1000   1000   1000   1000   1000   1000   1000   1000   1000   1000   1000   1000   1000   1000   1000   1000   1000   1000   1000   1000   1000   1000   1000   1000   1000   1000   1000   1000   1000   1000   1000   1000   1000   1000   1000   1000   1000   1000   1000   1000   1000   1000   1000   1000   1000   1000   1000   1000   1000   1000   1000   1000   1000   1000   1000   1000   1000   1000   1000   1000   1000   1000   1000   1000   1000   1000   1000   1000   1000   1000   1000   1000   1000   1000   1000   1000   1000   1000   1000   1000   1000   1000   1000   1000   1000   1000   1000   1000   1000   1000   1000   1000   1000   1000   1000   1000   1000   1000   1000   1000   1000   1000   1000   1000   1000   1000   1000   1000   1000   1000   1000   1000   1000   1000   1000   1000   1000   1000   1000   1000   1000   1000   1000   1000   1000   1000   1000   1000   1000   1000   1000   1000   1000   1000   1000   1000   1000   1000   1000   1000   1000   1000   1000   1000   1000   1000   1000   1000   1000   1000   1000   1000   1000   1000   1000   1000   1000   1000   1000   1000   1000   1000   1000   1000   1000   1000   1000   1000   1000   1000   1000   1000   1000   1000   1000   1000   1000   1000   1000   1000   1000   1000   1000   1000   1000   1000   1000   1000   1000   1000   1000   1000   1000   1000   1000   1000   1000   1000   1000   1000   1000   1000   1000   1000   1000   1000   1000   1000   1000   1000   1000   1000   1000   1000   1000   1000   1000   1000   1000   1000   1000   1000   1000   1000   1000   1000   1000   1000   1000   1000   1000   1000   1000   1000   1000   1000   1000   1000   1000   1000   1000   1000   10 | educational outcomes for Indigenous          |                                                                                                                                                                                                                                                                                                                                                                                                                                                                                                                                                                                                                                                                                                                                                                                                                                                                                                                                                                                                                                                                                                                                                                                                                                                                                                                                                                                                                                                                                                                                                                                                                                                                                                                                                                                                                                                                                                                                                                                                                                                                                                                                |                                                   | Successful course completion rate of 80% or greater in 1000-level courses, on par with non-Indigenous students                    |
| fall and winter terms  Up to 35% from any single country of origin  Up to 40% of enrolment in any one faculty  20% - 25% of total institutional enrolment is International  Goal #4: Increase the number of students served by the Williams Lake campus and  Regional market share of high school grads who transition directly to postsecondary  1000-level courses  1000-level courses  Re-enrolment is International  Re-enrolment rate (enrolment in any TRU location or OL after initial enrolment at WL or community-based programming) of 35% or greater                                                                                                                                                                                                                                                                                                                                                                                                                                                                                                                                                                                                                                                                                                                                                                                                                                                                                                                                                                                                                                                                                                                                                                                                                                                                                                                                                                                                                                                                                                                                                                |                                              | the state of the s |                                                   | 6-year credential completion rate of 60% or greater, on par with non-Indigenous students                                          |
| Up to 40% of enrolment in any one faculty  20% - 25% of total institutional enrolment is International  Goal #4: Increase the number of students served by the Williams Lake campus and  Regional participation rate on par with provincial average of high school grads who transition directly to postsecondary  Re-enrolment in any TRU location or OL after initial enrolment at WL or community-based programming) of 35% or greater                                                                                                                                                                                                                                                                                                                                                                                                                                                                                                                                                                                                                                                                                                                                                                                                                                                                                                                                                                                                                                                                                                                                                                                                                                                                                                                                                                                                                                                                                                                                                                                                                                                                                      | sustainable<br>international student         |                                                                                                                                                                                                                                                                                                                                                                                                                                                                                                                                                                                                                                                                                                                                                                                                                                                                                                                                                                                                                                                                                                                                                                                                                                                                                                                                                                                                                                                                                                                                                                                                                                                                                                                                                                                                                                                                                                                                                                                                                                                                                                                                | Retention rate of 60% or greater in open programs | Successful course completion rate of 80% or greater in 1000-level courses                                                         |
| Up to 40% of enrolment in any one faculty  20% - 25% of total institutional enrolment is International  Goal #4: Increase the number of students served by the Williams Lake campus and  Regional market share of high school grads who transition directly to postsecondary  Re-enrolment in any TRU location or OL after initial enrolment at WL or community-based programming) of 35% or greater                                                                                                                                                                                                                                                                                                                                                                                                                                                                                                                                                                                                                                                                                                                                                                                                                                                                                                                                                                                                                                                                                                                                                                                                                                                                                                                                                                                                                                                                                                                                                                                                                                                                                                                           |                                              | Up to 35% from any single country of origin                                                                                                                                                                                                                                                                                                                                                                                                                                                                                                                                                                                                                                                                                                                                                                                                                                                                                                                                                                                                                                                                                                                                                                                                                                                                                                                                                                                                                                                                                                                                                                                                                                                                                                                                                                                                                                                                                                                                                                                                                                                                                    |                                                   |                                                                                                                                   |
| Goal #4: Increase the number of students served by the Williams Lake campus and  Regional participation rate on par with provincial average 75% regional market share of high school grads who transition directly to postsecondary  Re-enrolment rate (enrolment in any TRU location or OL after initial enrolment at WL or community-based programming) of 35% or greater                                                                                                                                                                                                                                                                                                                                                                                                                                                                                                                                                                                                                                                                                                                                                                                                                                                                                                                                                                                                                                                                                                                                                                                                                                                                                                                                                                                                                                                                                                                                                                                                                                                                                                                                                    |                                              | Up to 40% of enrolment in any one faculty                                                                                                                                                                                                                                                                                                                                                                                                                                                                                                                                                                                                                                                                                                                                                                                                                                                                                                                                                                                                                                                                                                                                                                                                                                                                                                                                                                                                                                                                                                                                                                                                                                                                                                                                                                                                                                                                                                                                                                                                                                                                                      |                                                   |                                                                                                                                   |
| number of students served by the Williams Lake campus and  75% regional market share of high school grads who transition directly to postsecondary  OL after initial enrolment at WL or community-based programming) of 35% or greater                                                                                                                                                                                                                                                                                                                                                                                                                                                                                                                                                                                                                                                                                                                                                                                                                                                                                                                                                                                                                                                                                                                                                                                                                                                                                                                                                                                                                                                                                                                                                                                                                                                                                                                                                                                                                                                                                         |                                              | 20% - 25% of total institution                                                                                                                                                                                                                                                                                                                                                                                                                                                                                                                                                                                                                                                                                                                                                                                                                                                                                                                                                                                                                                                                                                                                                                                                                                                                                                                                                                                                                                                                                                                                                                                                                                                                                                                                                                                                                                                                                                                                                                                                                                                                                                 | al enrolment is International                     |                                                                                                                                   |
| served by the Williams Lake campus and  75% regional market share of high school grads who transition directly to postsecondary  programming) of 35% or greater                                                                                                                                                                                                                                                                                                                                                                                                                                                                                                                                                                                                                                                                                                                                                                                                                                                                                                                                                                                                                                                                                                                                                                                                                                                                                                                                                                                                                                                                                                                                                                                                                                                                                                                                                                                                                                                                                                                                                                | number of students<br>served by the Williams | Regional participation rate on par with provincial average                                                                                                                                                                                                                                                                                                                                                                                                                                                                                                                                                                                                                                                                                                                                                                                                                                                                                                                                                                                                                                                                                                                                                                                                                                                                                                                                                                                                                                                                                                                                                                                                                                                                                                                                                                                                                                                                                                                                                                                                                                                                     |                                                   |                                                                                                                                   |
|                                                                                                                                                                                                                                                                                                                                                                                                                                                                                                                                                                                                                                                                                                                                                                                                                                                                                                                                                                                                                                                                                                                                                                                                                                                                                                                                                                                                                                                                                                                                                                                                                                                                                                                                                                                                                                                                                                                                                                                                                                                                                                                                |                                              |                                                                                                                                                                                                                                                                                                                                                                                                                                                                                                                                                                                                                                                                                                                                                                                                                                                                                                                                                                                                                                                                                                                                                                                                                                                                                                                                                                                                                                                                                                                                                                                                                                                                                                                                                                                                                                                                                                                                                                                                                                                                                                                                |                                                   |                                                                                                                                   |
| educational outcomes in 1000-level courses for domestic, Indigenous, and international learners                                                                                                                                                                                                                                                                                                                                                                                                                                                                                                                                                                                                                                                                                                                                                                                                                                                                                                                                                                                                                                                                                                                                                                                                                                                                                                                                                                                                                                                                                                                                                                                                                                                                                                                                                                                                                                                                                                                                                                                                                                | educational outcomes for students studying   |                                                                                                                                                                                                                                                                                                                                                                                                                                                                                                                                                                                                                                                                                                                                                                                                                                                                                                                                                                                                                                                                                                                                                                                                                                                                                                                                                                                                                                                                                                                                                                                                                                                                                                                                                                                                                                                                                                                                                                                                                                                                                                                                |                                                   | Successful OL course completion rate of 80% or greater in 1000-level courses for domestic, Indigenous, and international learners |
| through Open  Learning  OL course extension rate of 20% or less                                                                                                                                                                                                                                                                                                                                                                                                                                                                                                                                                                                                                                                                                                                                                                                                                                                                                                                                                                                                                                                                                                                                                                                                                                                                                                                                                                                                                                                                                                                                                                                                                                                                                                                                                                                                                                                                                                                                                                                                                                                                | through Open                                 |                                                                                                                                                                                                                                                                                                                                                                                                                                                                                                                                                                                                                                                                                                                                                                                                                                                                                                                                                                                                                                                                                                                                                                                                                                                                                                                                                                                                                                                                                                                                                                                                                                                                                                                                                                                                                                                                                                                                                                                                                                                                                                                                |                                                   | OL course extension rate of 20% or less                                                                                           |
|                                                                                                                                                                                                                                                                                                                                                                                                                                                                                                                                                                                                                                                                                                                                                                                                                                                                                                                                                                                                                                                                                                                                                                                                                                                                                                                                                                                                                                                                                                                                                                                                                                                                                                                                                                                                                                                                                                                                                                                                                                                                                                                                |                                              |                                                                                                                                                                                                                                                                                                                                                                                                                                                                                                                                                                                                                                                                                                                                                                                                                                                                                                                                                                                                                                                                                                                                                                                                                                                                                                                                                                                                                                                                                                                                                                                                                                                                                                                                                                                                                                                                                                                                                                                                                                                                                                                                |                                                   | 10-year credential completion rate of 30% or greater                                                                              |