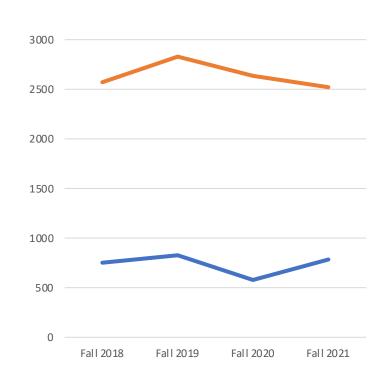

# Fall enrolment (headcount), new vs continuing, 2018 - 2021

# Fall enrolment (headcount), new vs continuing, 2018 - 2021

**Domestic** 

**Indigenous** 

**International** 

New students

**Continuing students** 