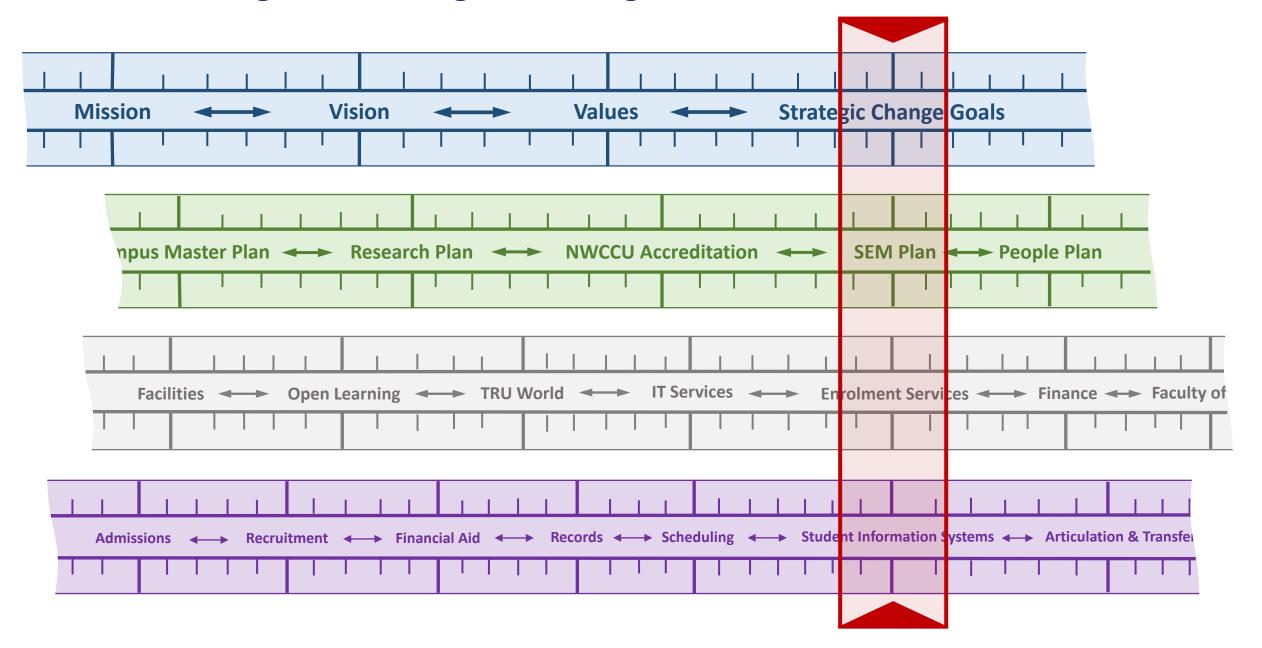

| 10-year credential completion rate of 30% or greater                                                                              |

### Framework for planning, action, and analysis

#### **SEM Steering Committee**



- Consider and report on trends and challenges impacting enrolment
- Prioritize and recommend initiatives to Provost
- Monitor and report on progress toward objectives
- Ensure SEM alignment with Integrated Strategic Planning
- SEM plan maintenance

#### **Enrolment Management Committee**

- Consider enrolment projections informed by trends, challenges, and SEM objectives
- Set enrolment targets across academic departments

#### Targeted working groups as needed

PROPOSEI

Recruitment

- Student Success
- Retention

#### **SEM** and Integrated Strategic Planning



#### **SEM Progress Report**

- Achievements relate to maintaining overall desired provincial, national, and international composition
- Progress made relates increasing student success, particularly for Indigenous students
- No progress has been made on objectives relating to increasing enrolment, diversifying international enrolment, or improving retention

| 49% • | <b>→</b> 5 | 7% |
|-------|------------|----|
|-------|------------|----|

Indigenous student successful course completion rate in 1000-level Open Learning courses

| of 30 objectives/measures |     |  |  |  |
|---------------------------|-----|--|--|--|
| Achieved                  | 10% |  |  |  |
| Progress made             | 27% |  |  |  |
| No progress               | 57% |  |  |  |
| Data not available        | 7%  |