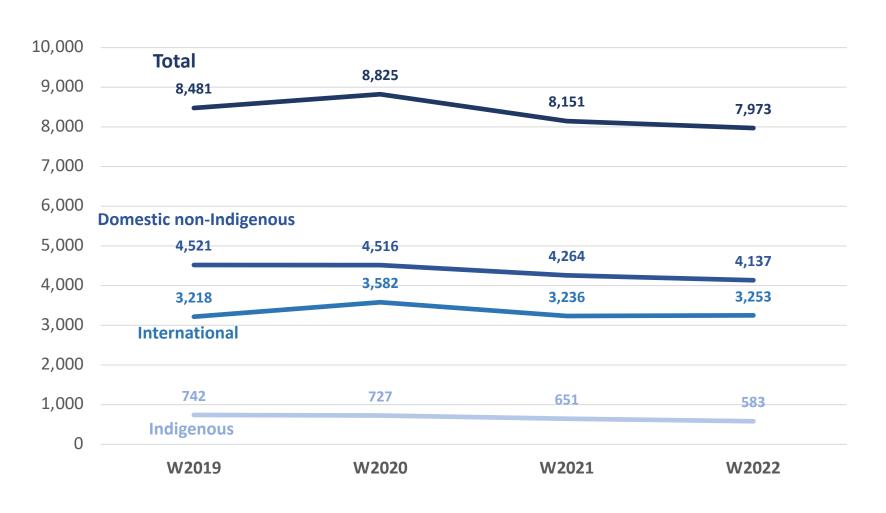

asing student success, particularly for Indigenous students
- No progress has been made on objectives relating to increasing enrolment, diversifying international enrolment, or improving retention

| 49% • | <b>→</b> 5 | 7% |
|-------|------------|----|
|-------|------------|----|

Indigenous student successful course completion rate in 1000-level Open Learning courses

| of 30 objectives/measures |     |  |  |  |
|---------------------------|-----|--|--|--|
| Achieved                  | 10% |  |  |  |
| Progress made             | 27% |  |  |  |
| No progress               | 57% |  |  |  |
| Data not available        | 7%  |  |  |  |

**31% → 36%** 

Indigenous student 6-year credential completion rate

## Reflecting on 2021-2022 enrolment



## Winter enrolment (headcount), 2019 - 2022





# Fall enrolment (headcount), new vs continuing, 2018 - 2021





# Fall enrolment (headcount), new vs continuing, 2018 - 2021







**Domestic** 

**Indigenous** 

**International** 

New students

**Continuing students** 

# Open Learning Enrolment, Fiscal year-to-date,



# **Questions / Discussion**

#### Michael Bluhm

AVP Strategic Enrolment & University Registrar <a href="mbluhm@tru.ca">mbluhm@tru.ca</a>