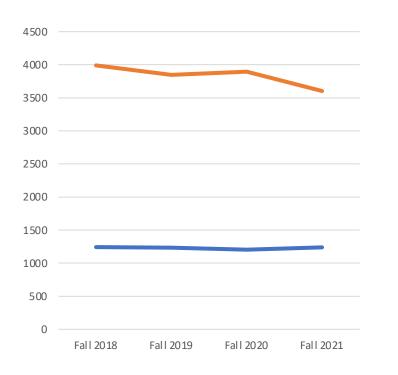

# Fall enrolment (headcount), new vs continuing, 2018 - 2021

# Fall enrolment (headcount), new vs continuing, 2018 - 2021

**Domestic** 

**Indigenous** 

**International** 

New students

**Continuing students** 