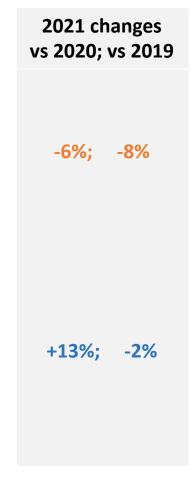

# Fall enrolment (headcount), new vs continuing, 2018 - 2021

# Fall enrolment (headcount), new vs continuing, 2018 - 2021

**Domestic** 

**Indigenous** 

**International** 

New students

**Continuing students** 