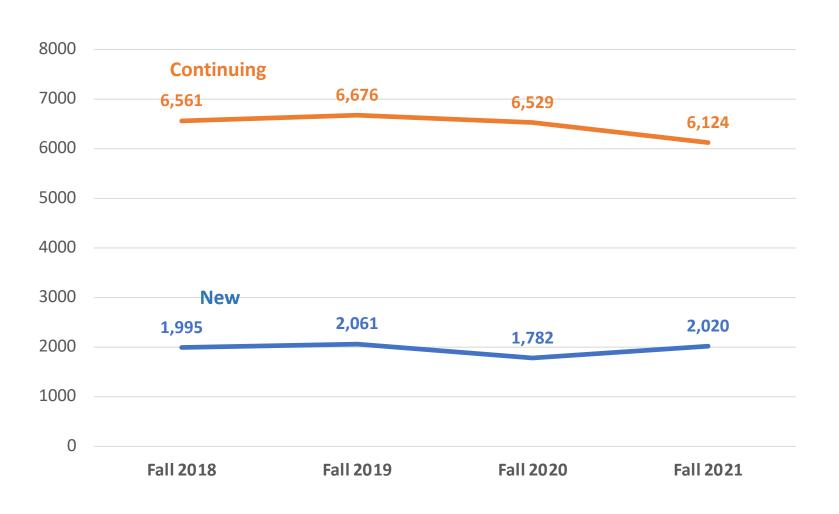

# Fall enrolment (headcount), new vs continuing, 2018 - 2021

# Fall enrolment (headcount), new vs continuing, 2018 - 2021

**Domestic** 

**Indigenous** 

**International** 

New students

**Continuing students** 