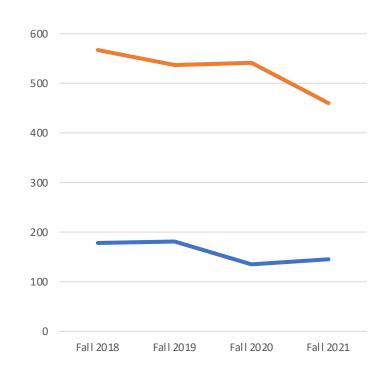

# Fall enrolment (headcount), new vs continuing, 2018 - 2021

# Fall enrolment (headcount), new vs continuing, 2018 - 2021

**Domestic** 

**Indigenous** 

**International** 

New students

**Continuing students** 