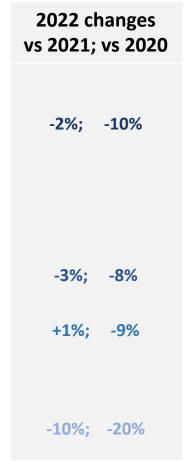

ing student success, particularly for Indigenous students
- No progress has been made on objectives relating to increasing enrolment, diversifying international enrolment, or improving retention

| 49% • | <b>→</b> 5 | 7% |
|-------|------------|----|
|-------|------------|----|

Indigenous student successful course completion rate in 1000-level Open Learning courses

| of 30 objectives/measures |     |  |  |  |
|---------------------------|-----|--|--|--|
| Achieved                  | 10% |  |  |  |
| Progress made             | 27% |  |  |  |
| No progress               | 57% |  |  |  |
| Data not available        | 7%  |  |  |  |

**31% → 36%** 

Indigenous student 6-year credential completion rate

## Reflecting on 2021-2022 enrolment



## Winter enrolment (headcount), 2019 - 2022





# Fall enrolment (headcount), new vs continuing, 2018 - 2021





# Fall enrolment (headcount), new vs continuing, 2018 - 2021







**Domestic** 

**Indigenous** 

**International** 

New students

**Continuing students** 

# Open Learning Enrolment, Fiscal year-to-date,



# **Questions / Discussion**

#### Michael Bluhm

AVP Strategic Enrolment & University Registrar <a href="mbluhm@tru.ca">mbluhm@tru.ca</a>