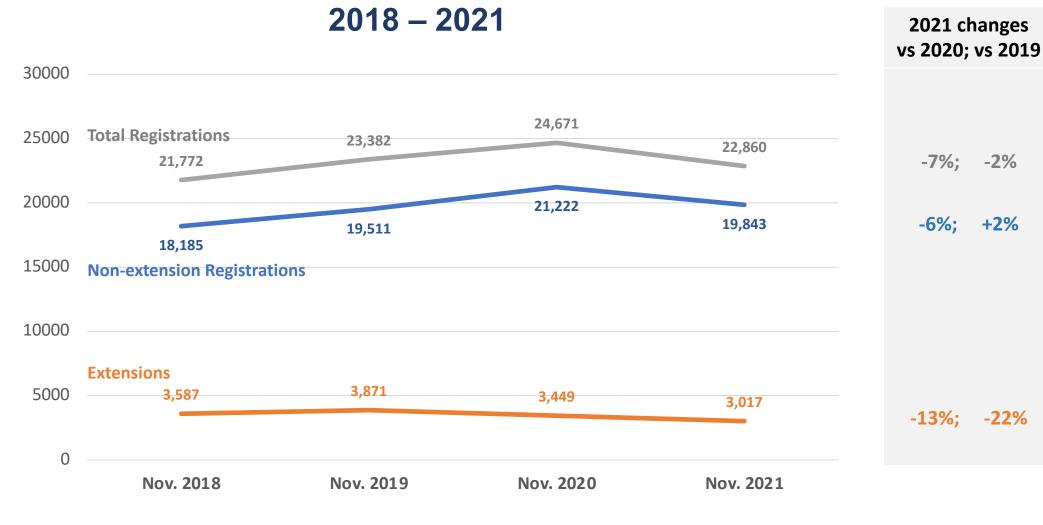

-|

Indigenous student successful course completion rate in 1000-level Open Learning courses

| of 30 objectives/measures |     |  |  |  |
|---------------------------|-----|--|--|--|
| Achieved                  | 10% |  |  |  |
| Progress made             | 27% |  |  |  |
| No progress               | 57% |  |  |  |
| Data not available        | 7%  |  |  |  |

**31% → 36%** 

Indigenous student 6-year credential completion rate

## Reflecting on 2021-2022 enrolment



## Winter enrolment (headcount), 2019 - 2022





# Fall enrolment (headcount), new vs continuing, 2018 - 2021





# Fall enrolment (headcount), new vs continuing, 2018 - 2021







**Domestic** 

**Indigenous** 

**International** 

New students

**Continuing students** 

# Open Learning Enrolment, Fiscal year-to-date,



# **Questions / Discussion**

#### Michael Bluhm

AVP Strategic Enrolment & University Registrar <a href="mbluhm@tru.ca">mbluhm@tru.ca</a>