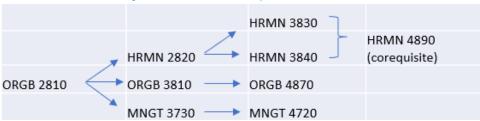

## Key Course Squences

#### Contact the Advisors

- A "C-" minimum is required in all course requirements unless specified otherwise.
- Refer to Degree Works to find the required courses for your program.
- Prerequisite courses must be completed first. As ENGL 1100 and CMNS 1290 are pre-admission requirements for the program, these courses should be completed in the first possible semester.
- Confirm the course availability by using <u>online course schedule</u>
- Know the important <u>dates and deadlines</u>
- Students are encouraged to make alternative plans in case their transfer credit is denied, or the course availability changes, and/or other circumstances arise.
  - \* Course historically offered only in the fall
  - \*\* Course historically offered only in the winter
  - \*\*\* Prerequisite Waiver required. Fill out the Request Form online.