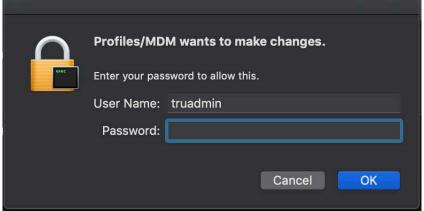

8. Enter your TRU email and password when you are prompted for your credentials.

9. You will be prompted to log in with your computer password to allow the install. Enter your computer password and press OK.