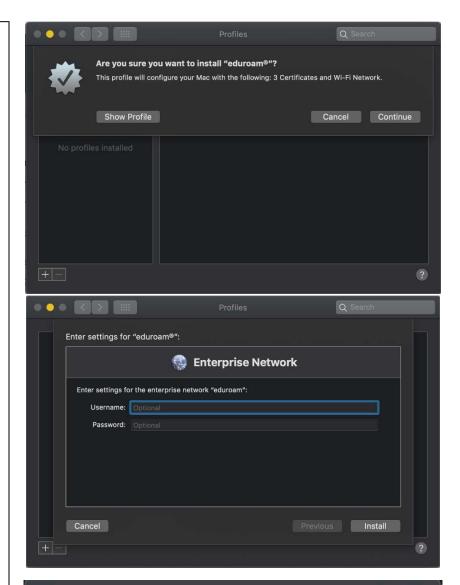

## Thompson Rivers University

Select the user group

TRU Staff
TRU Student

6. Once the installer has finished downloading, run it. You will see the screen to the right asking if you want to install Eduroam, select Continue.

8. Enter your TRU email and password when you are prompted for your credentials.

9. You will be prompted to log in with your computer password to allow the install. Enter your computer password and press OK.