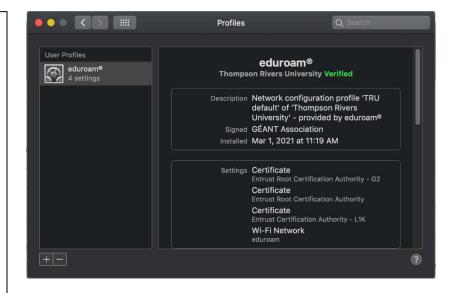

10. After the installation process is finished you will see the screen to the right showing that the certificates have been installed and you will be connected to the Eduroam network.

If you have any trouble connecting to the Eduroam network, please contact the IT Service Desk either by phone at 250-852-6800 or by email at <a href="mailto:ITServiceDesk@tru.ca">ITServiceDesk@tru.ca</a>.