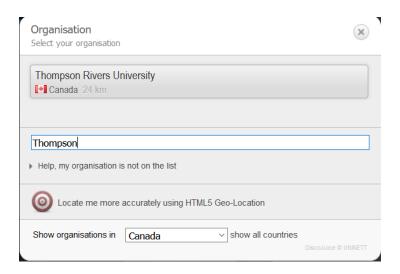

Click here to download your eduroam® installer

3. The next screen will ask you to select your institution, you may see Thompson Rivers University at the top of the list.

If you do not see TRU on the list type "Thompson" into the search bar and choose TRU from the list.