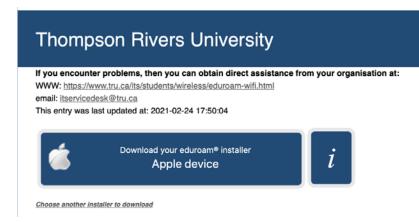

4. Select "TRU Staff" as your user group.

5. Click the download button to begin downloading the installer.

If the version of the installer that comes up automatically is not the correct version for your operating system, click "Choose another installer download" link and choose the correct Operating System.

## Thompson Rivers University

Select the user group

TRU Staff
TRU Student

6. Once the installer has finished downloading, run it. You will see the screen to the right asking if you want to install Eduroam, select Continue.