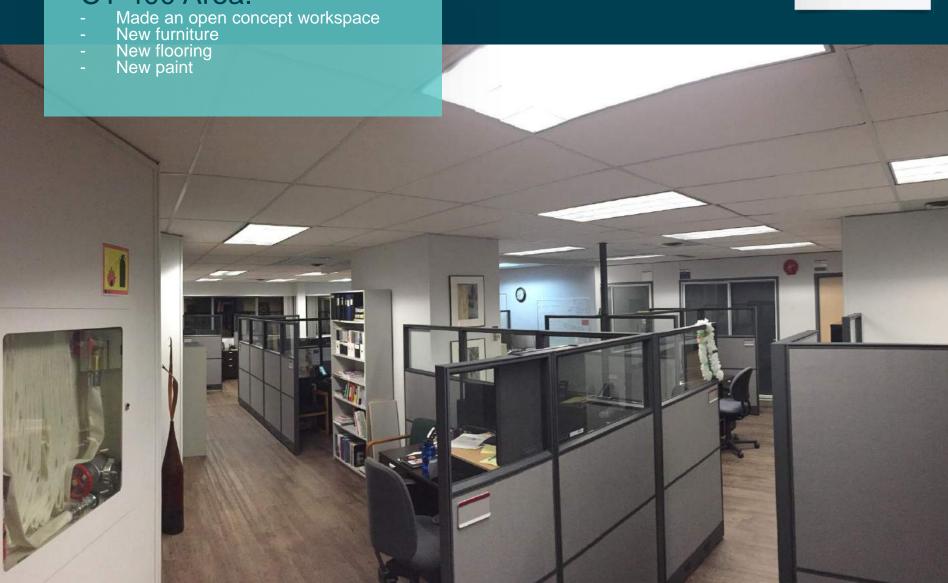

### CT 400 Area:

THOMPSON RIVERS UNIVERSITY

### CT 400 Area:

THOMPSON RIVERS UNIVERSITY

- Made an open concept workspace New furniture New flooring New paint