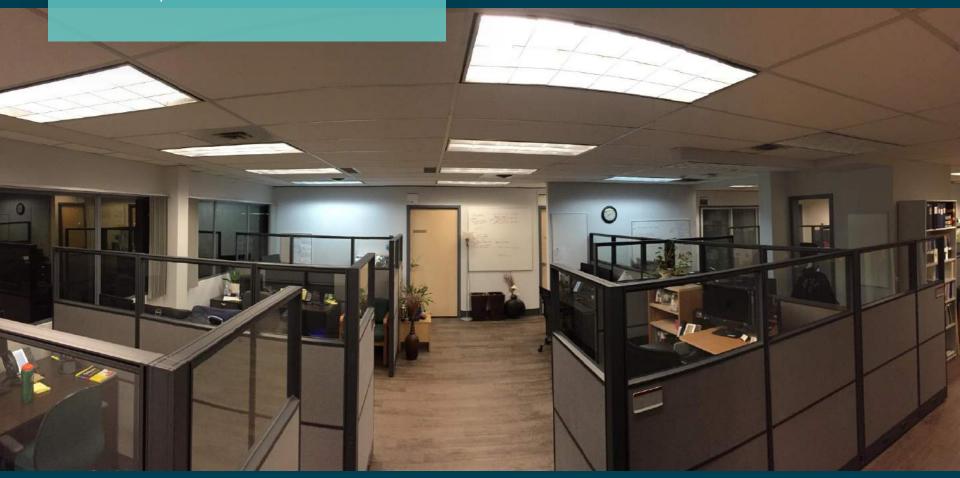

#### CT 202 Area:

THOMPSON RIVERS UNIVERSITY

- Made an open concept workspace New furniture Added a swing space New flooring & paint

#### CT 202 Area:

### CT 400 Area:

THOMPSON RIVERS UNIVERSITY

### CT 400 Area:

THOMPSON RIVERS UNIVERSITY

- Made an open concept workspace New furniture New flooring New paint