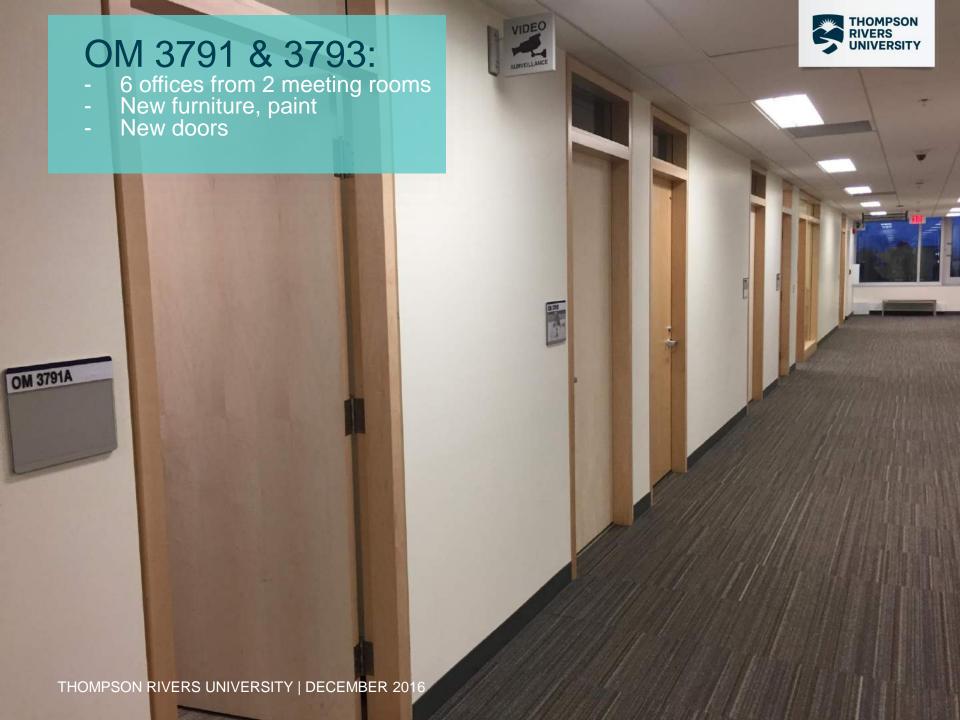

## Old Main

### **Current & Future Projects**

| Task Name                          | Duration | Start       | Finish       | % Complete |
|------------------------------------|----------|-------------|--------------|------------|
| Arts & Education                   |          |             |              | 10%        |
| Level 3 Washrooms                  |          | Thu 12/1/16 | Wed 1/11/17  | 10%        |
| Flooring replacement               |          | Mon 5/1/17  |              | 0%         |
| <b>BC Centre for Open Learning</b> |          |             |              |            |
| BCCOL 2nd Floor                    |          | Tue 10/4/16 | Fri 3/17/17  | 20%        |
| BCCOL 4th Floor                    |          | Fri 9/9/16  | Fri 3/24/17  | 20%        |
| BCCOL 349                          |          | Fri 9/2/16  | Wed 11/30/16 | 30%        |
| Old Main                           |          |             |              |            |
| Tourism Gear Bay                   |          |             |              | 20%        |
| OM ESTR                            |          | Mon 5/1/17  |              | 25%        |
| OM4613                             |          | Fri 9/9/16  | Fri 12/2/16  | 10%        |
| Trades & Technology                |          |             |              |            |
| TT Plumbing & Electrical           |          | Wed 5/11/16 | Fri 12/2/16  | 70%        |
| TT Instrumentation                 |          | Mon 12/5/16 | Fri 1/13/17  | 50%        |