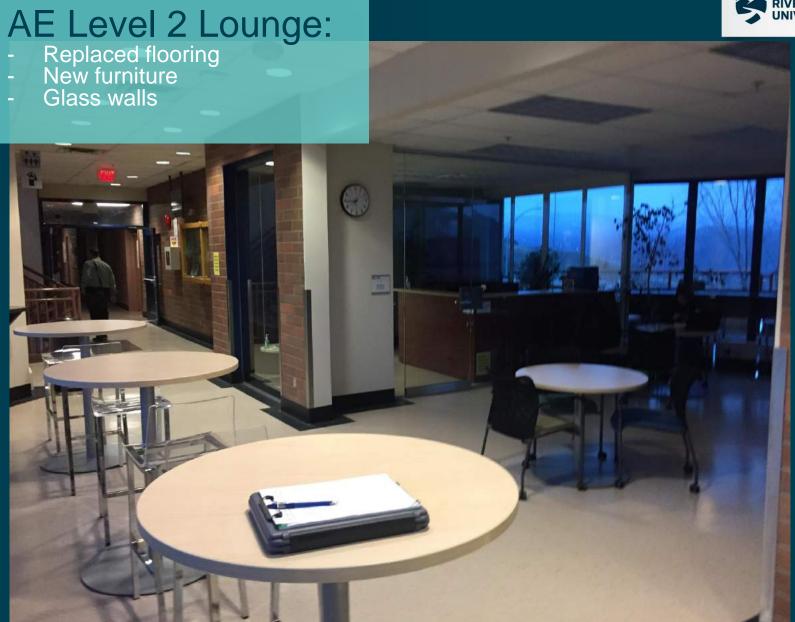

| 100%       |
| OM Health & Wellness   | 77.88 days      | Wed 5/11/16        | Fri 8/26/16    | 100%       |
| OM 2712                | 68.88 days      | Tue 3/29/16        | Fri 7/1/16     | 100%       |
| OM Student Services    | 135.88 days     | Fri 2/19/16        | Fri 8/26/16    | 100%       |
| OM2517, OM2533         | 139.88 days     | Mon 2/15/16        | Fri 8/26/16    | 100%       |
| OM Level 2 Classrooms  | 115 days        | Mon 2/15/16        | Fri 7/22/16    | 100%       |
| Science Building       |                 |                    |                | 100%       |
| SC Flooring Upgrade    | 36.88 days      | Wed 5/11/16        | Thu 6/30/16    | 100%       |



# Arts & Education Building

## AE Level 2 Lounge: - Replaced flooring - New furniture - Glass walls











### AE 305:







## **Clock Tower**

#### CT 202 Area:

THOMPSON RIVERS UNIVERSITY

- Made an open concept workspace New furniture Added a swing space New flooring & paint





#### CT 202 Area:





### CT 400 Area:

THOMPSON RIVERS UNIVERSITY



### CT 400 Area:

THOMPSON RIVERS UNIVERSITY

- Made an open concept workspace New furniture New flooring New paint





## International Building



#### IB 2057 & 2058:

Removed language labs Created multi-use space New furniture New flooring & paint (& balloons)





#### IB 2057 & 2058:

- Removed language labs Created multi-use space New furniture New flooring & paint (& balloons)







## Old Main







#### **OM Student Services:**











## OM Maple Leaf School: - Created 4 classrooms

- 2 offices
- New furniture, paint, floor