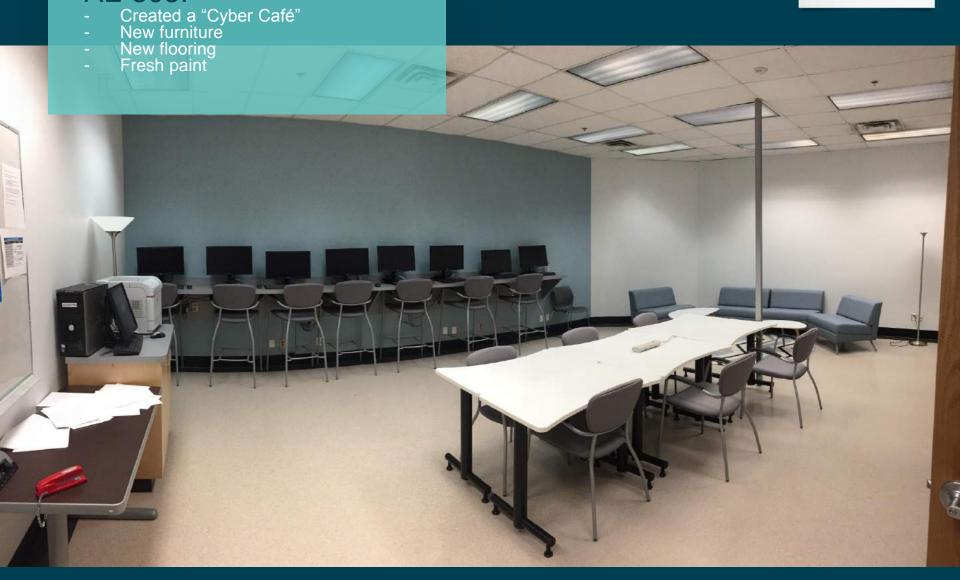

| OM Health & Wellness   | 77.88 days      | Wed 5/11/16        | Fri 8/26/16    | 100%       |
| OM 2712                | 68.88 days      | Tue 3/29/16        | Fri 7/1/16     | 100%       |
| OM Student Services    | 135.88 days     | Fri 2/19/16        | Fri 8/26/16    | 100%       |
| OM2517, OM2533         | 139.88 days     | Mon 2/15/16        | Fri 8/26/16    | 100%       |
| OM Level 2 Classrooms  | 115 days        | Mon 2/15/16        | Fri 7/22/16    | 100%       |
| Science Building       |                 |                    |                | 100%       |
| SC Flooring Upgrade    | 36.88 days      | Wed 5/11/16        | Thu 6/30/16    | 100%       |



# Arts & Education Building

## AE Level 2 Lounge: - Replaced flooring - New furniture - Glass walls











### AE 305:







## **Clock Tower**

#### CT 202 Area:

THOMPSON RIVERS UNIVERSITY

- Made an open concept workspace New furniture Added a swing space New flooring & paint





#### CT 202 Area:





### CT 400 Area:

THOMPSON RIVERS UNIVERSITY



### CT 400 Area:

THOMPSON RIVERS UNIVERSITY

- Made an open concept workspace New furniture New flooring New paint





## International Building



#### IB 2057 & 2058:

Removed language labs Created multi-use space New furniture New flooring & paint (& balloons)





#### IB 2057 & 2058:

- Removed language labs Created multi-use space New furniture New flooring & paint (& balloons)







## Old Main







#### **OM Student Services:**











## OM Maple Leaf School: - Created 4 classrooms

- 2 offices
- New furniture, paint, flooring Separated fro