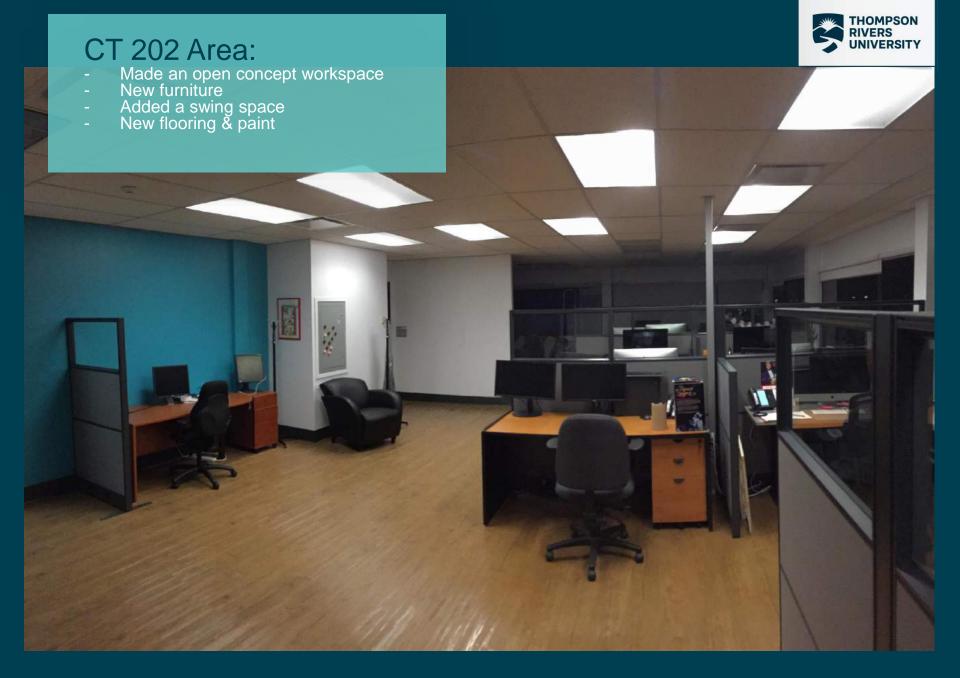

#### CT 202 Area:

THOMPSON RIVERS UNIVERSITY

- Made an open concept workspace New furniture Added a swing space New flooring & paint

#### CT 202 Area: