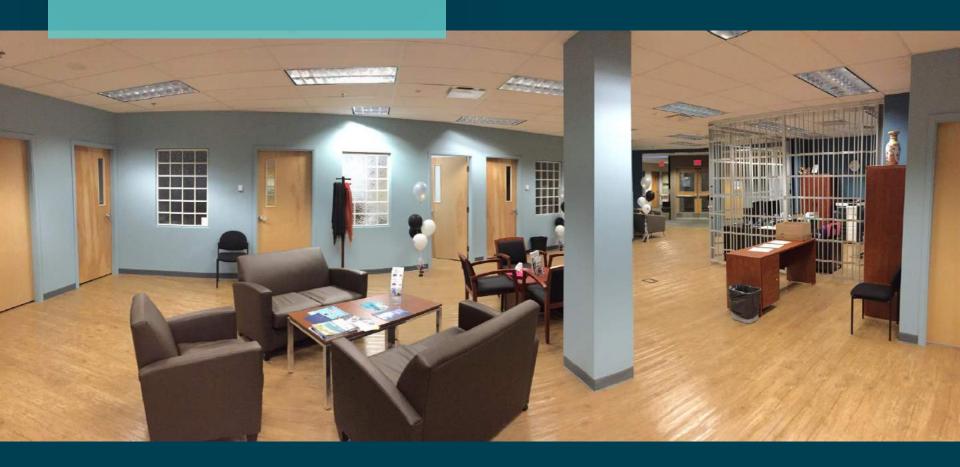

/16        | Thu 6/30/16    | 100%       |



# Arts & Education Building

## AE Level 2 Lounge: - Replaced flooring - New furniture - Glass walls











### AE 305:







## **Clock Tower**

#### CT 202 Area:

THOMPSON RIVERS UNIVERSITY

- Made an open concept workspace New furniture Added a swing space New flooring & paint





#### CT 202 Area:





### CT 400 Area:

THOMPSON RIVERS UNIVERSITY



### CT 400 Area:

THOMPSON RIVERS UNIVERSITY

- Made an open concept workspace New furniture New flooring New paint





## International Building



#### IB 2057 & 2058:

Removed language labs Created multi-use space New furniture New flooring & paint (& balloons)





#### IB 2057 & 2058:

- Removed language labs Created multi-use space New furniture New flooring & paint (& balloons)







## Old Main







#### **OM Student Services:**











## OM Maple Leaf School: - Created 4 classrooms

- 2 offices
- New furniture, paint, flooring Separated from rest of Old Main





















### **Current & Future Projects**

| Task Name                          | Duration | Start       | Finish       | % Complete |
|------------------------------------|----------|-------------|--------------|------------|
| Arts & Education                   |          |             |              | 10%        |
| Level 3 Washrooms                  |          | Thu 12/1/16 | Wed 1/11/17  | 10%        |
| Flooring replacement               |          | Mon 5/1/17  |              | 0%         |
| <b>BC Centre for Open Learning</b> |          |             |              |            |
|