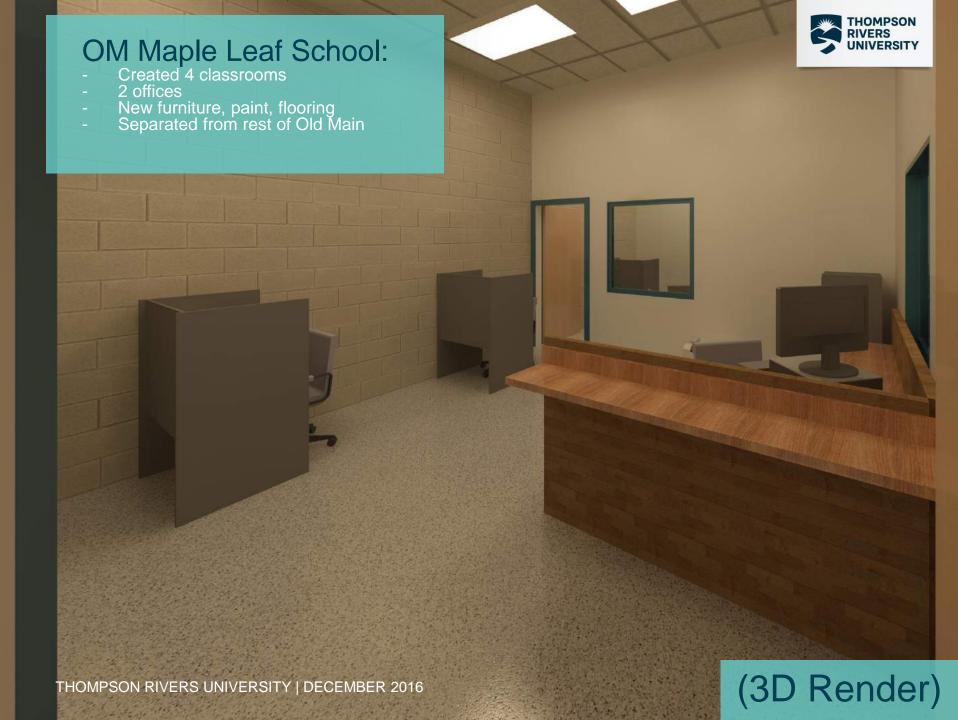

## OM Maple Leaf School: - Created 4 classrooms

- 2 offices
- New furniture, paint, flooring Separated from rest of Old Main