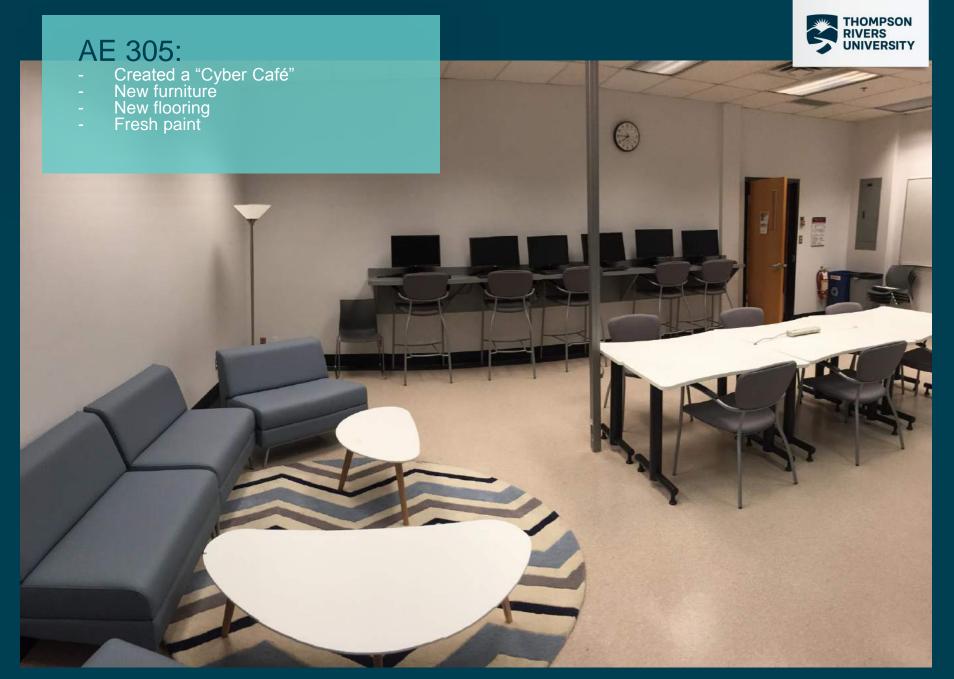

OM Health & Wellness   | 77.88 days      | Wed 5/11/16        | Fri 8/26/16    | 100%       |
| OM 2712                | 68.88 days      | Tue 3/29/16        | Fri 7/1/16     | 100%       |
| OM Student Services    | 135.88 days     | Fri 2/19/16        | Fri 8/26/16    | 100%       |
| OM2517, OM2533         | 139.88 days     | Mon 2/15/16        | Fri 8/26/16    | 100%       |
| OM Level 2 Classrooms  | 115 days        | Mon 2/15/16        | Fri 7/22/16    | 100%       |
| Science Building       |                 |                    |                | 100%       |
| SC Flooring Upgrade    | 36.88 days      | Wed 5/11/16        | Thu 6/30/16    | 100%       |



# Arts & Education Building

## AE Level 2 Lounge: - Replaced flooring - New furniture - Glass walls











### AE 305:







## **Clock Tower**

#### CT 202 Area:

THOMPSON RIVERS UNIVERSITY

- Made an open concept workspace New furniture Added a swing space New flooring & paint





#### CT 202 Area:





### CT 400 Area:

THOMPSON RIVERS UNIVERSITY



### CT 400 Area:

THOMPSON RIVERS UNIVERSITY

- Made an open concept workspace New furniture New flooring New paint





## International Building



#### IB 2057 & 2058:

Removed language labs Created multi-use space New furniture New flooring & paint (& balloons)





#### IB 2057 & 2058:

- Removed language labs Created multi-use space New furniture New flooring & paint (& balloons)







## Old Main







#### **OM Student Services:**











## OM Maple Leaf School: - Created 4 classrooms

- 2 offices
- New furniture, paint, flooring Separated from