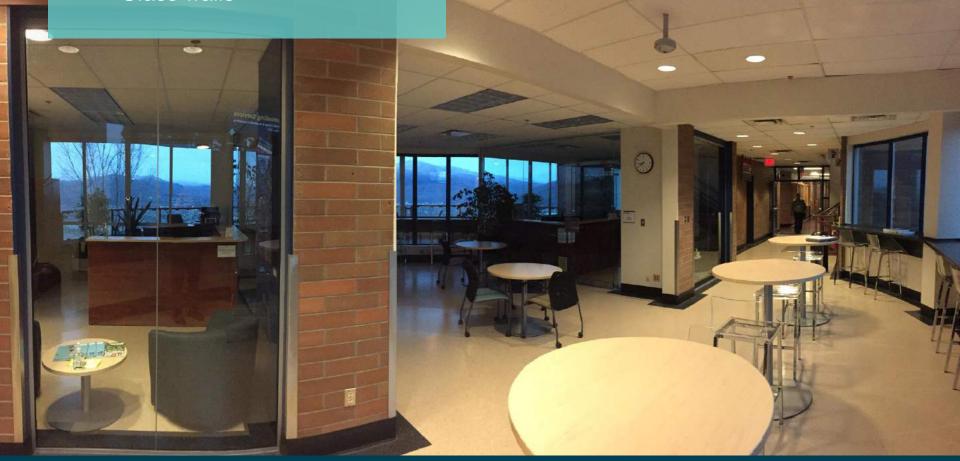

# Arts & Education Building

## AE Level 2 Lounge: - Replaced flooring - New furniture - Glass walls