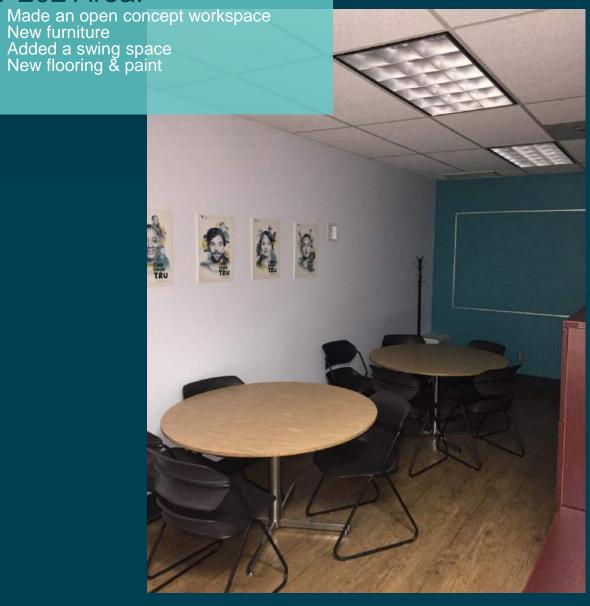

#### CT 202 Area:

THOMPSON RIVERS UNIVERSITY

- Made an open concept workspace New furniture Added a swing space New flooring & paint

#### CT 202 Area: