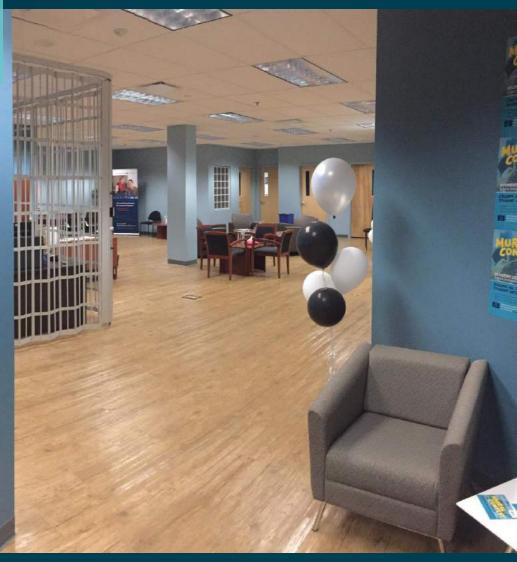

#### IB 2057 & 2058:

Removed language labs Created multi-use space New furniture New flooring & paint (& balloons)

#### IB 2057 & 2058:

- Removed language labs Created multi-use space New furniture New flooring & paint (& balloons)