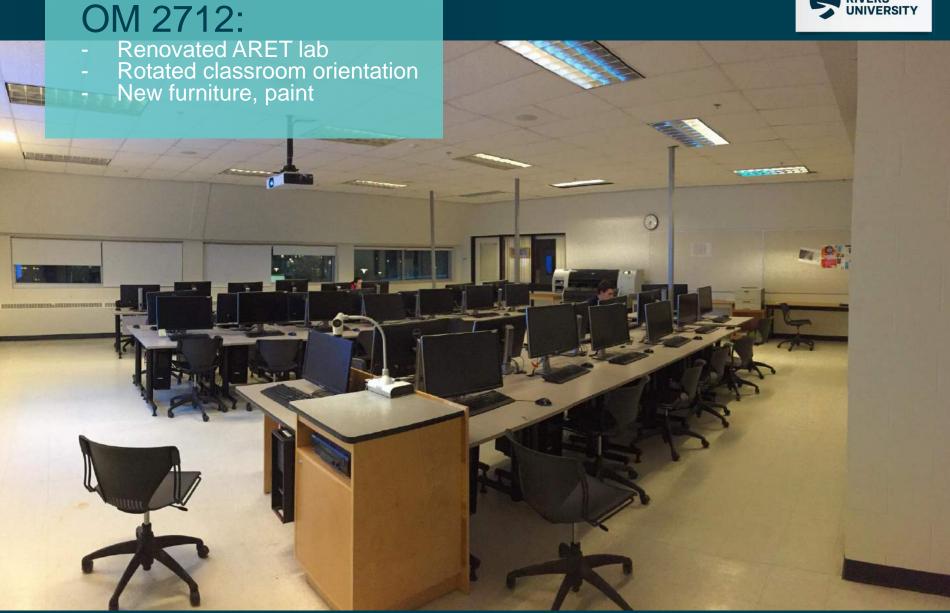

202 Area:

THOMPSON RIVERS UNIVERSITY

- Made an open concept workspace New furniture Added a swing space New flooring & paint





#### CT 202 Area:





### CT 400 Area:

THOMPSON RIVERS UNIVERSITY



### CT 400 Area:

THOMPSON RIVERS UNIVERSITY

- Made an open concept workspace New furniture New flooring New paint





## International Building



#### IB 2057 & 2058:

Removed language labs Created multi-use space New furniture New flooring & paint (& balloons)





#### IB 2057 & 2058:

- Removed language labs Created multi-use space New furniture New flooring & paint (& balloons)







## Old Main







#### **OM Student Services:**











## OM Maple Leaf School: - Created 4 classrooms

- 2 offices
- New furniture, paint, flooring Separated from rest of Old Main





















### **Current & Future Projects**

| Task Name                          | Duration | Start       | Finish       | % Complete |
|------------------------------------|----------|-------------|--------------|------------|
| Arts & Education                   |          |             |              | 10%        |
| Level 3 Washrooms                  |          | Thu 12/1/16 | Wed 1/11/17  | 10%        |
| Flooring replacement               |          | Mon 5/1/17  |              | 0%         |
| <b>BC Centre for Open Learning</b> |          |             |              |            |
| BCCOL 2nd Floor                    |          | Tue 10/4/16 | Fri 3/17/17  | 20%        |
| BCCOL 4th Floor                    |          | Fri 9/9/16  | Fri 3/24/17  | 20%        |
| BCCOL 349