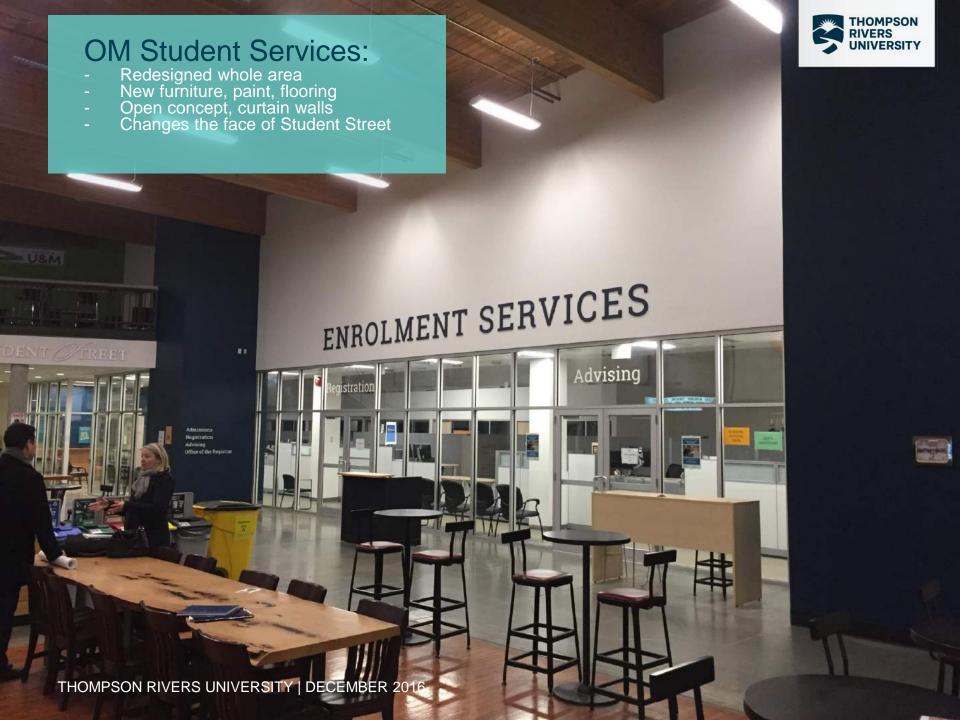

30/16    | 100%       |



# Arts & Education Building

## AE Level 2 Lounge: - Replaced flooring - New furniture - Glass walls











### AE 305:







## **Clock Tower**

#### CT 202 Area:

THOMPSON RIVERS UNIVERSITY

- Made an open concept workspace New furniture Added a swing space New flooring & paint





#### CT 202 Area:





### CT 400 Area:

THOMPSON RIVERS UNIVERSITY



### CT 400 Area:

THOMPSON RIVERS UNIVERSITY

- Made an open concept workspace New furniture New flooring New paint





## International Building



#### IB 2057 & 2058:

Removed language labs Created multi-use space New furniture New flooring & paint (& balloons)





#### IB 2057 & 2058:

- Removed language labs Created multi-use space New furniture New flooring & paint (& balloons)







## Old Main







#### **OM Student Services:**











## OM Maple Leaf School: - Created 4 classrooms

- 2 offices
- New furniture, paint, flooring Separated from rest of Old Main





















### **Current & Future Projects**

| Task Name                          | Duration | Start       | Finish       | % Complete |
|------------------------------------|----------|-------------|--------------|------------|
| Arts & Education                   |          |             |              | 10%        |
| Level 3 Washrooms                  |          | Thu 12/1/16 | Wed 1/11/17  | 10%        |
| Flooring replacement               |          | Mon 5/1/17  |              | 0%         |
| <b>BC Centre for Open Learning</b> |          |             |              |            |
| BCCOL 2nd Floor