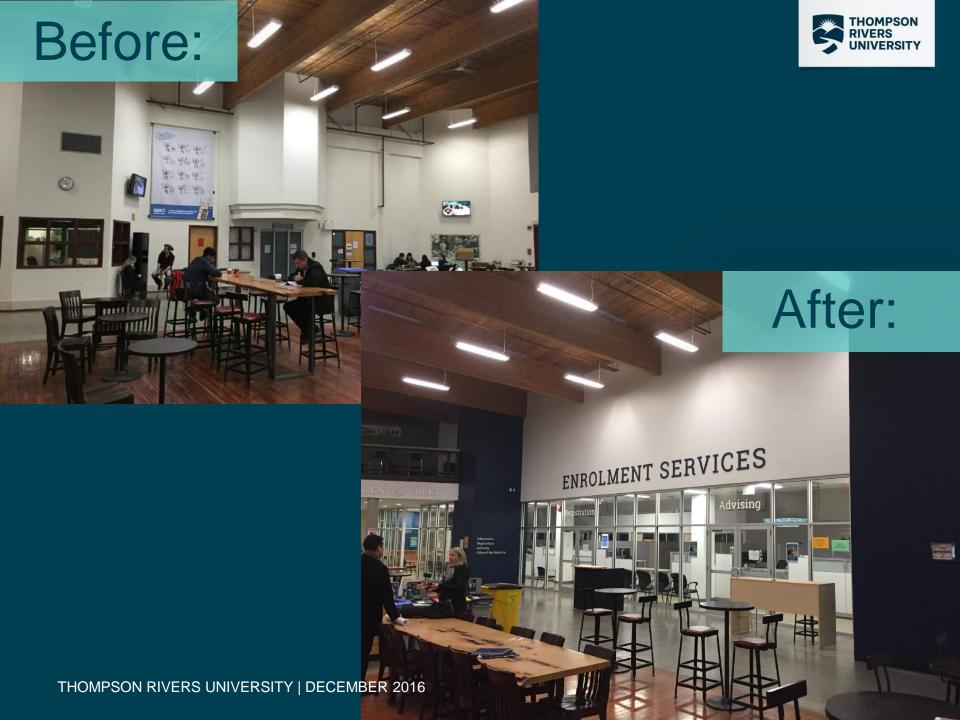

ducation Building

## AE Level 2 Lounge: - Replaced flooring - New furniture - Glass walls











### AE 305:







## **Clock Tower**

#### CT 202 Area:

THOMPSON RIVERS UNIVERSITY

- Made an open concept workspace New furniture Added a swing space New flooring & paint





#### CT 202 Area:





### CT 400 Area:

THOMPSON RIVERS UNIVERSITY



### CT 400 Area:

THOMPSON RIVERS UNIVERSITY

- Made an open concept workspace New furniture New flooring New paint





## International Building



#### IB 2057 & 2058:

Removed language labs Created multi-use space New furniture New flooring & paint (& balloons)





#### IB 2057 & 2058:

- Removed language labs Created multi-use space New furniture New flooring & paint (& balloons)







## Old Main







#### **OM Student Services:**











## OM Maple Leaf School: - Created 4 classrooms

- 2 offices
- New furniture, paint, flooring Separated from rest of Old Main





















### **Current & Future Projects**

| Task Name                          | Duration | Start       | Finish       | % Complete |
|------------------------------------|----------|-------------|--------------|------------|
| Arts & Education                   |          |             |              | 10%        |
| Level 3 Washrooms                  |          | Thu 12/1/16 | Wed 1/11/17  | 10%        |
| Flooring replacement               |          | Mon 5/1/17  |              | 0%         |
| <b>BC Centre for Open Learning</b> |          |             |              |            |
| BCCOL 2nd Floor                    |          | Tue 10/4