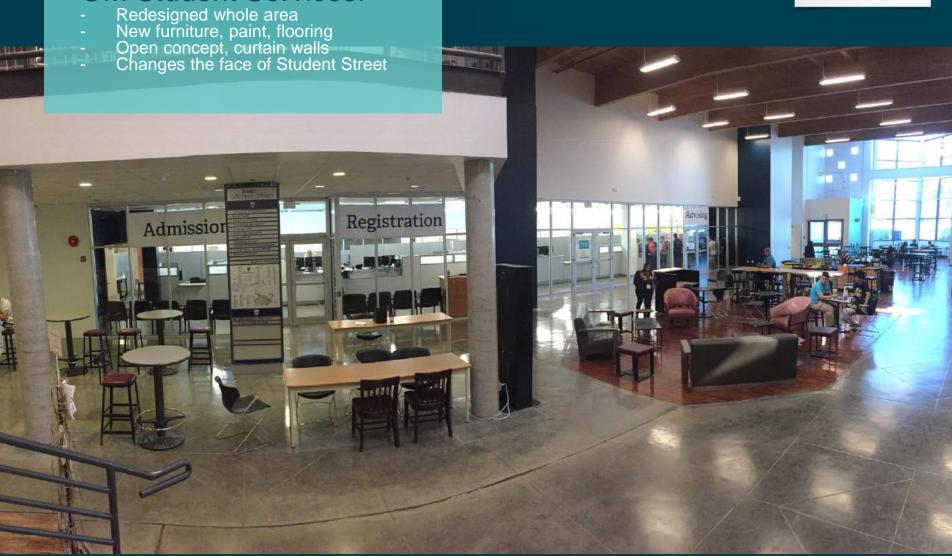

Education Building

## AE Level 2 Lounge: - Replaced flooring - New furniture - Glass walls











### AE 305:







## **Clock Tower**

#### CT 202 Area:

THOMPSON RIVERS UNIVERSITY

- Made an open concept workspace New furniture Added a swing space New flooring & paint





#### CT 202 Area:





### CT 400 Area:

THOMPSON RIVERS UNIVERSITY



### CT 400 Area:

THOMPSON RIVERS UNIVERSITY

- Made an open concept workspace New furniture New flooring New paint





## International Building



#### IB 2057 & 2058:

Removed language labs Created multi-use space New furniture New flooring & paint (& balloons)





#### IB 2057 & 2058:

- Removed language labs Created multi-use space New furniture New flooring & paint (& balloons)







## Old Main







#### **OM Student Services:**











## OM Maple Leaf School: - Created 4 classrooms

- 2 offices
- New furniture, paint, flooring Separated from rest of Old Main





















### **Current & Future Projects**

| Task Name                          | Duration | Start       | Finish       | % Complete |
|------------------------------------|----------|-------------|--------------|------------|
| Arts & Education                   |          |             |              | 10%        |
| Level 3 Washrooms                  |          | Thu 12/1/16 | Wed 1/11/17  | 10%        |
| Flooring replacement               |          | Mon 5/1/17  |              | 0%         |
| <b>BC Centre for Open Learning</b> |          |             |              |            |
| BCCOL 2nd Floor                    |          | Tue 10