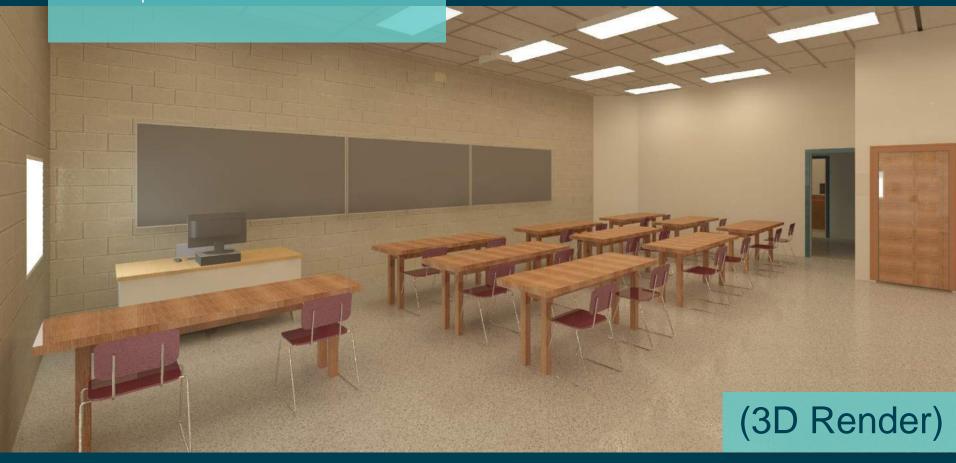

## OM Maple Leaf School: - Created 4 classrooms

- 2 offices
- New furniture, paint, flooring Separated from rest of Old Main