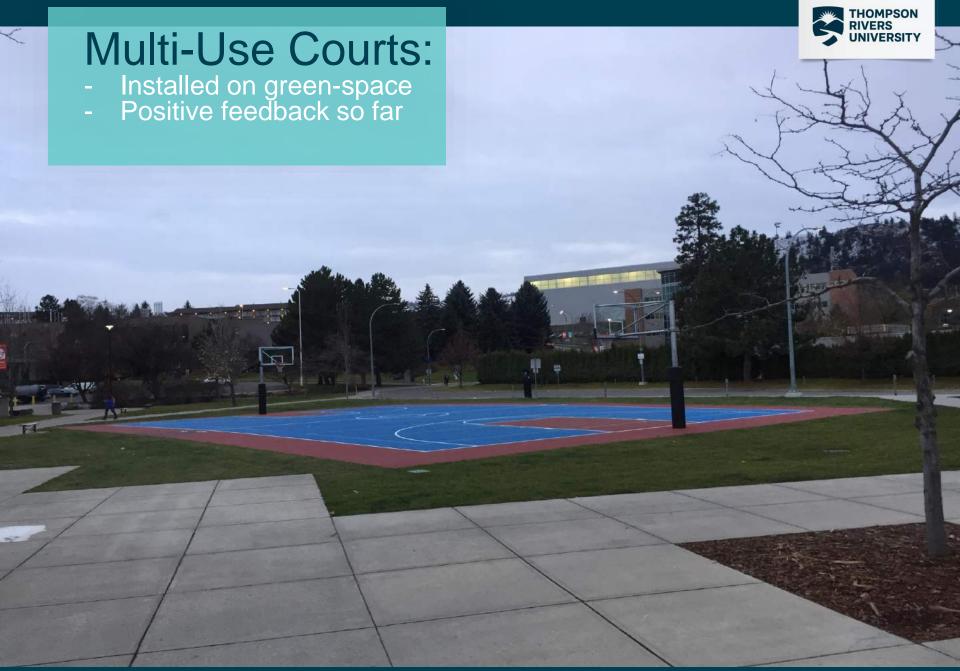

6/30/16    | 100%       |



# Arts & Education Building

## AE Level 2 Lounge: - Replaced flooring - New furniture - Glass walls











### AE 305:







## **Clock Tower**

#### CT 202 Area:

THOMPSON RIVERS UNIVERSITY

- Made an open concept workspace New furniture Added a swing space New flooring & paint





#### CT 202 Area:





### CT 400 Area:

THOMPSON RIVERS UNIVERSITY



### CT 400 Area:

THOMPSON RIVERS UNIVERSITY

- Made an open concept workspace New furniture New flooring New paint





## International Building



#### IB 2057 & 2058:

Removed language labs Created multi-use space New furniture New flooring & paint (& balloons)





#### IB 2057 & 2058:

- Removed language labs Created multi-use space New furniture New flooring & paint (& balloons)







## Old Main







#### **OM Student Services:**











## OM Maple Leaf School: - Created 4 classrooms

- 2 offices
- New furniture, paint, flooring Separated from rest of Old Main





















### **Current & Future Projects**

| Task Name                          | Duration | Start       | Finish       | % Complete |
|------------------------------------|----------|-------------|--------------|------------|
| Arts & Education                   |          |             |              | 10%        |
| Level 3 Washrooms                  |          | Thu 12/1/16 | Wed 1/11/17  | 10%        |
| Flooring replacement               |          | Mon 5/1/17  |              | 0%         |
| <b>BC Centre for Open Learning</b> |          |             |              |            |
| BCCOL 2nd Floor