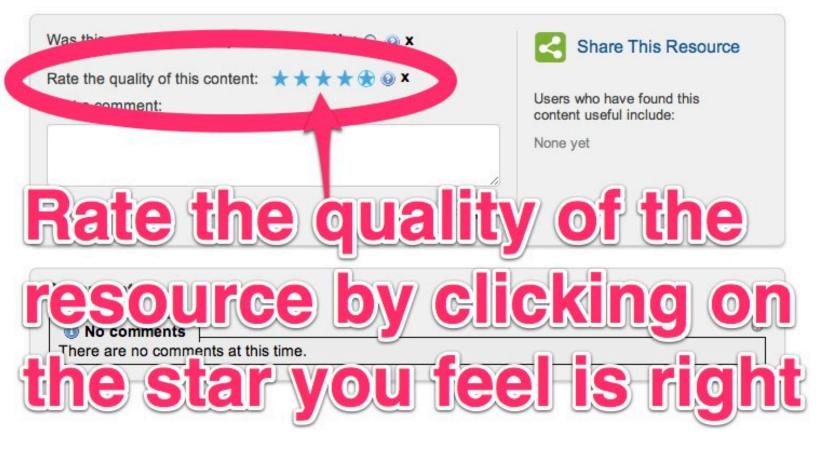

# Comment and Rating a Resource

**Back to Search Results** 

#### Notice all the commenting

Content Sovere:

These suggestions are for novice Adult EAL teachers working in government-funded project. The first weeks for new teachers working in the first weeks for new teachers were teachers with the first weeks for new teachers were teachers.