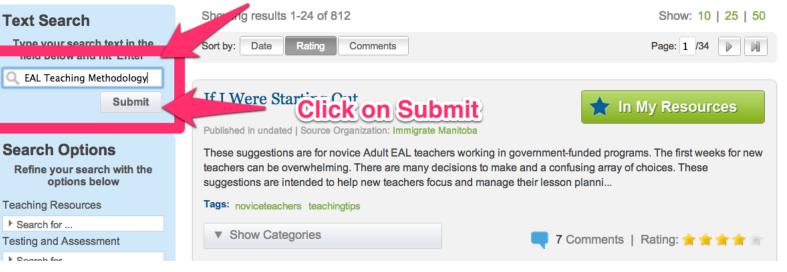

#### Reset Search For EAL Teaching Methodology

HOME RESOURCES COMMUNITY LIVE CONFERENCING HELP

#### Resource Search Reset Search Showing results 1-24 of 198 Show: 10 | 25 | 50 **Text Search** Type your search text in the Sort by: Keyword Relevance Page: 1 /9 D Date Rating Comments field below and hit 'Enter' EAL Teaching Methodology Occupational Language Analysis: Overview of the Submit Add to My Resources Methodology Published in 2005 | Source Organization: CLB / Essential Skills in the Workplace Search Options A white paper that describes the OLA methodology process. Refine your search with the options below Tags: OLA CLB EssentialSkills Teaching Resources ▼ Show Categories 2 Comments | Rating: ▶ Search for . Testing and Assessment ▶ Search for Curriculum ▶ Search for . Professional Development A Le ong ilst of Add to My Resources ▶ Search for . Policy Papers ▶ Search for ... Region Information on planning appropriate questioning in class and helping learners develop language skills as they ▶ Searching any. Specify .. \* Recommended Instructional Levels + Skill Area 0 Comments | Rating: \* \* \* \* \* \* More Search Options Manitoba 🜹 Pronunciation Teaching Tips Add to My Resources Published in undated | Source Organization: Immigrate Manitoba Advice and suggested approaches for teaching comprehensible pronunciation. Tags: pronunciation ▼ Show Categories O Comments | Rating: Manitoba 📆