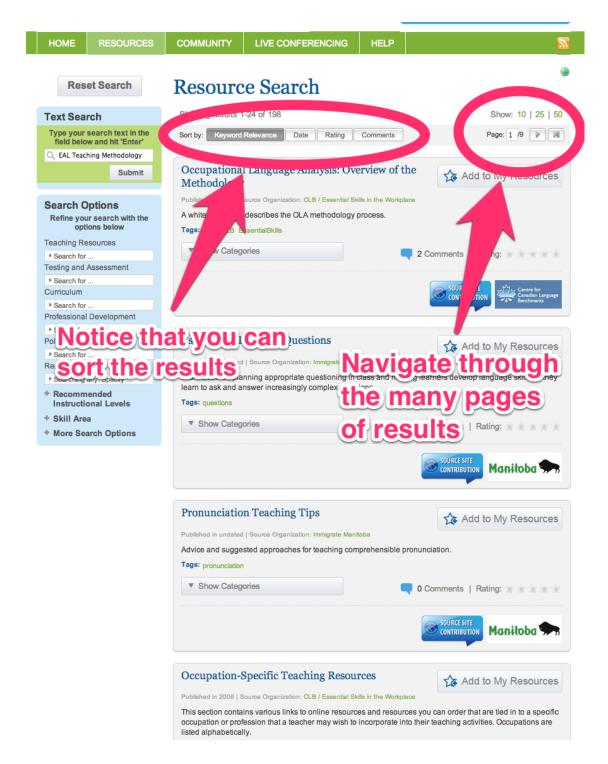

#### **Reset Search** Resource Search

#### Showing results 1-24 of 198 **Text Search** Sort by: Keyword Relevance Date

#### Occupational Language Analysis: Overview of the Methodology

Published in 2005 | Source Organizati Notice all the filtering

options on the left CB EssentialSkills ▼ Show Categories 2 Comments | Rating: \*\* \*\* \*\* \*\*

Comments

Rating

Show: 10 | 25 | 50

Page: 1 /9

Add to My Resources

#### Asking and Teaching Questions

Published in undated | Source Organization: Immigrate Manitoba

Information on planning appropriate questioning in class and helping learners develop language skills as they learn to ask and answer increasingly complex questions.

Tags: guestions

▼ Show Categories

Add to My Resources

Manitoba 🗭