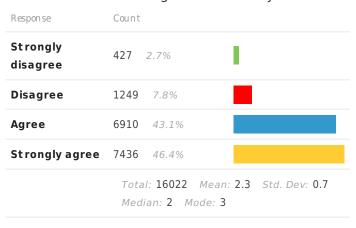

## A4. The course experience increased my appreciation for the subject matter.

| Response             | Count                                                  |
|----------------------|--------------------------------------------------------|
| Strongly<br>disagree | 653 4.1%                                               |
| Disagree             | 1458 9.1%                                              |
| Agree                | 5895 36.8%                                             |
| Strongly agree       | 7992 50.0%                                             |
|                      | Total: 15998 Mean: 2.3 Std. Dev: 0.8 Median: 2 Mode: 3 |