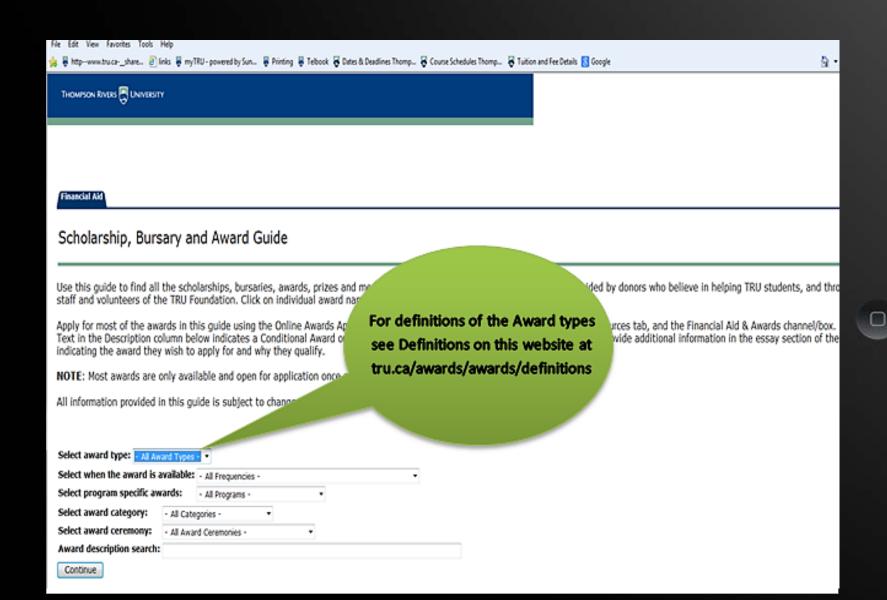

Students can look up awards in the TRU Awards Guide:

View the TRU Awards Guide

Click View the TRU Awards Guide

Step 5

Scholarship, Bursary and Awards Guide Opens THOMPSON RIVERS 🔄 UNIVERSITY

Financial Aid

#### Scholarship, Bursary and Award Guide

Use this guide to find all the scholarships, bursaries, awards, prizes and medals available to TRU students. Most funds are provid staff and volunteers of the TRU Foundation. Click on individual award names for complete award information and eligibility criteria

Apply for most of the awards in this guide using the Online Awards Application found in your myTRU account, under the Student R Text in the Description column below indicates a Conditional Award or Bursary. To be considered for these awards, applicants musindicating the award they wish to apply for and why they qualify.

NOTE: Most awards are only available and open for application once per year.

All information provided in this guide is subject to change.

Select Search Criteria or leave as is to view all awards Select award type: - All Award Types - 
Select when the award is available: - All Frequencies - 
Select program specific awards: - All Programs - 
Select award category: - All Categories - 
Select award ceremony: - All Award Ceremonies - 
Award description search:

Continue

RELEASE: 8.4.1