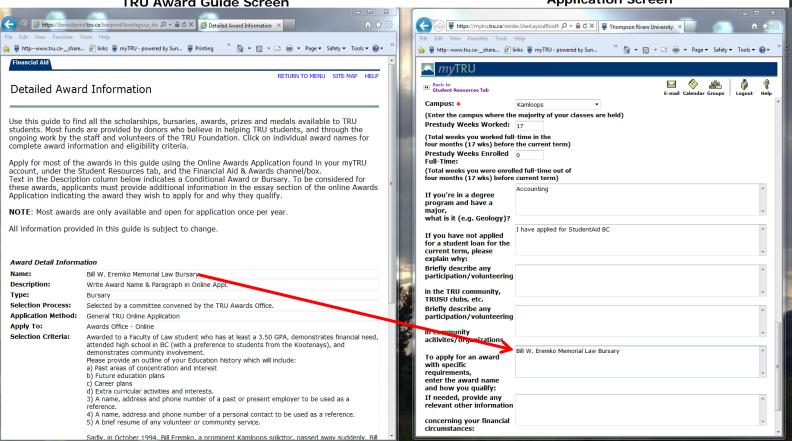

You can only apply for awards with a 
"Write Award Name & ....." description.
You will automatically be considered for all other awards

Have the TRU Awards Guide and TRU Scholarships, Bursaries & Awards Online Application open at the same time to easily copy and paste the award name directly into your application

TRU Scholarship, Bursaries & Awards Online
TRU Award Guide Screen Application Screen